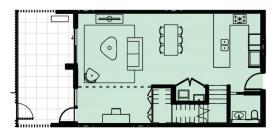

2 📮 2 🔓 2 😭

Type: Townhouse

View: https://www.plusagency.com.au/sale/nsw/hills/ca

stle-hill/residential/townhouse/7534818

Selin Wei 1300 572 155

For full version visit the website

Lower Level

Upper Level

PARKFRONT

2 BEDROOM TOWNHOME
Unit 236

TOTAL AREA: 133 m²

2 2.5 2

Chapanas

1800 906 688
chapmangardens.com.au

Dichiener: This layout has was produced prior to construction and has been prepared for marketing purposes only. The information is believed to be correct bar is not guaranteed. Changes may be made during construction and dimensions and areas are approximate only and tagether with the fittings and finishes are subject to change in accordance with the contract for als. The position of the learnings and finishes there is admitted in a highest to exceed the production of position priors. We contract to position of position priors and the like. Prospective purchasers most rely on their contract for sale for the learning and the learning and the production of the learning and the le