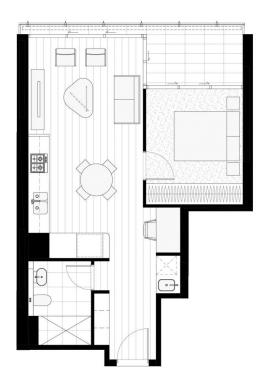

## 1 🎮 1 🚔

**Type** : Apartment

View : https://www.plusagency.com.au/sale/nsw/north-s hore-lower/milsons-point/residential/apartment/75 34813

Total Strata Area: Approx. 55m<sup>2</sup>

102/30 Alfred St Milsons Point NSW 2061

Disclaimer: This plan is presented in good faith and is to be used as a guide. It does not constitute an offer or contract. All area sizes indicated areapproximate only. Positions of furniture, fittings and the like are not indicative of final positioning.