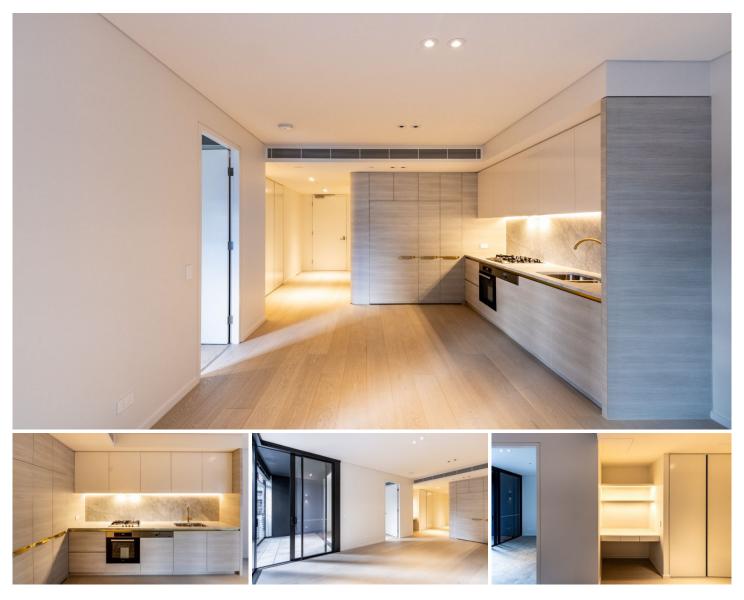

## 102/30 Alfred Street Milsons Point NSW

Luxuriously appointed and well positioned within the prestigious Aqualuna building, this stylish one bedroom apartment perfectly located right in the heart of Milsons Point, with all the attractions that Sydney Harbour-side living offers at your door.

- Generous open-plan kitchen and living area opens up onto entertaining balcony

- Sophisticated gas kitchen includes Miele appliances, dishwasher, stone benchtops

- Good sized bedroom with built-in wardrobe and sliding doors to the balcony

- Beautiful timber flooring in living areas, carpets in bedroom, LED lighting throughout, with ducted air-con and heating

- Study nook, internal laundry, lift access and security

For full version visit the website