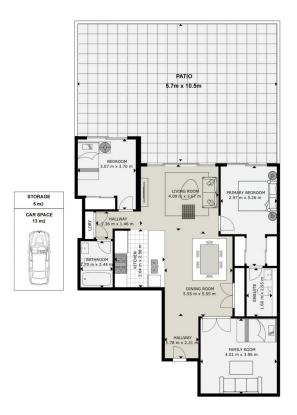

## 103/60 Nancarrow Avenue Meadowbank NSW

This two bedroom plus muti-purpose room(bigger than normal bedroom size) apartment is located only moments from Meadowbank Village Plaza, Meadowbank Public School, Meadowbank Wharf, various transport options, Shops and Restaurants. Located in the quiet and peaceful Kingston Quarter building showcases the beauty of the exceptional design and open plan, spacious layout and undeniable convenience.

## Features |

- \* 172 sqm on title plus secured car space and lock-up storage at basement
- \* Good sized master bedroom and 2nd bedroom both with balcony access