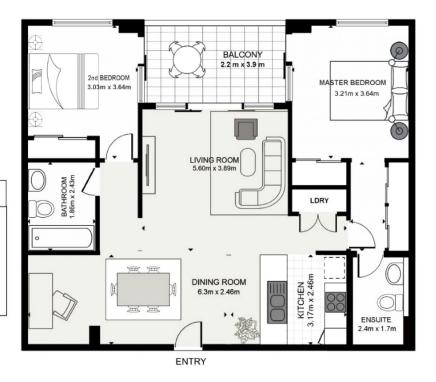

## 202/60 Nancarrow Avenue Meadowbank NSW

This two bedroom plus study apartment is located only moments from Meadowbank Village Plaza, Meadowbank Public School, Meadowbank Wharf, various transport options, Shops and Restaurants. Located in the quiet and peaceful Kingston Quarter building showcases the beauty of the exceptional design and open plan, spacious layout and undeniable convenience.

## Features |

- \* Open plan square shape layout
- \* Good sized master bedroom and 2nd bedroom both with balcony access
- \* Separate study for home office or guest room
- \* Open Plan kitchen with gas cooking and a large island