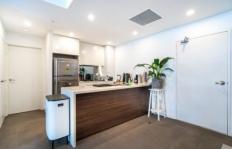

## Features |

- \* Open plan square shape layout
- \* Good sized master bedroom and 2nd bedroom both with balcony access
- \* Separate study for home office or guest room
- \* Open Plan kitchen with gas cooking and a large island