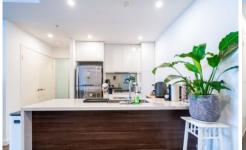

## Features |

- \* Open plan square shape layout
- \* Good sized master bedroom and 2nd bedroom both with balcony access
- \* Separate study for home office or guest room
- \* Open Plan kitchen with gas cooking and a large island