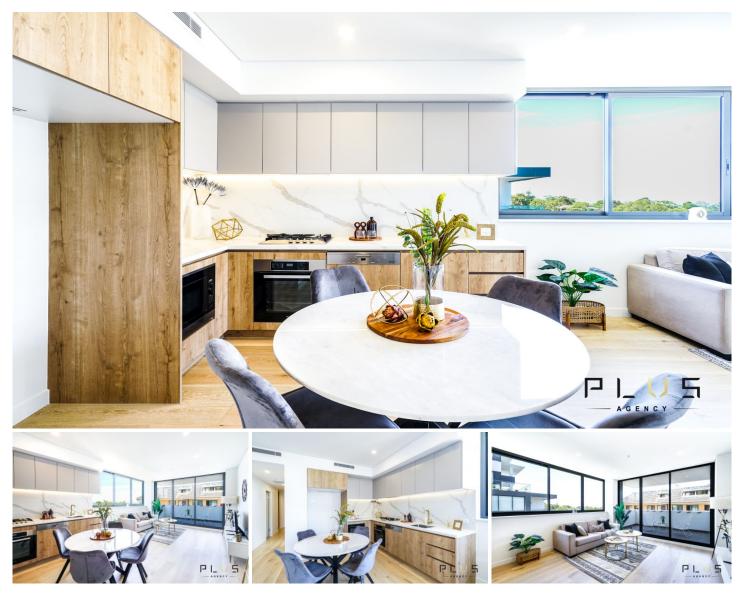

## A402/2 Oliver Road Chatswood NSW

This luxury 2 Bed apartments is located in the heart of chatswood catchment by high and public schools, this distinctive apartment showcases the beauty of the exceptional design an open plan, spacious layout and undeniable convenience. Moments from the parklands, Chatswood Oval and Chatswood Golf Club.

## Features:

- \* Exceptional fixtures and fittings boasting undeniable luxury
- \* 2 b/r with built-in wardrobes, master room with en-suite