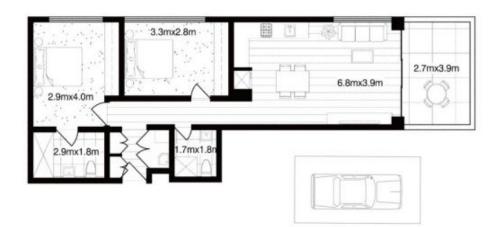

## Features:

- \* Exceptional fixtures and fittings boasting undeniable luxury
- \* 2 b/r with built-in wardrobes, master room with en-suite