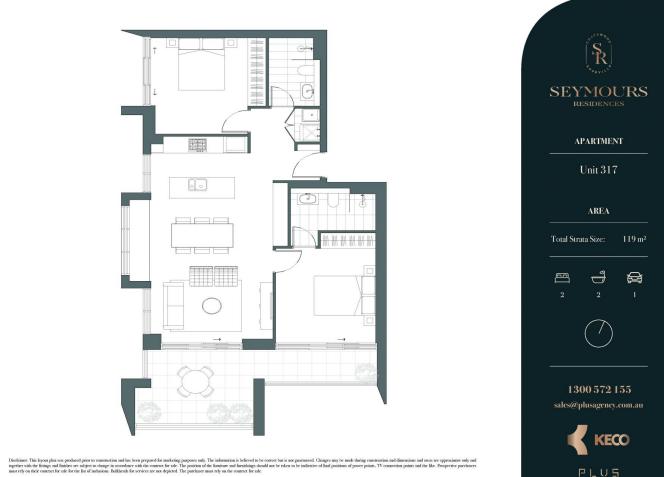

## 317/1015 Pacific Highway Roseville NSW

Each apartment comes with car space and storage, additional storage can be allocated while stocks last

Reshaping the streetscape at a landmark address on the boundary of Roseville and Chatswood, the highly anticipated Seymours Residences is nearing its mid-2022 completion date. Envisioned by BVN, the construction of this forward-thinking apartment collection is in the hands of Ceerose, known as a leading prestige building group with a reputation for delivering innovative property developments.

## For full version visit the website

**Type** : Apartment

View : https://www.plusagency.com.au/sale/nsw/north-s hore-upper/roseville/residential/apartment/75261 41

Fiona/Shuran Yang 0452 480 606

Joe/Jiangzhou Sun 1300 572 155