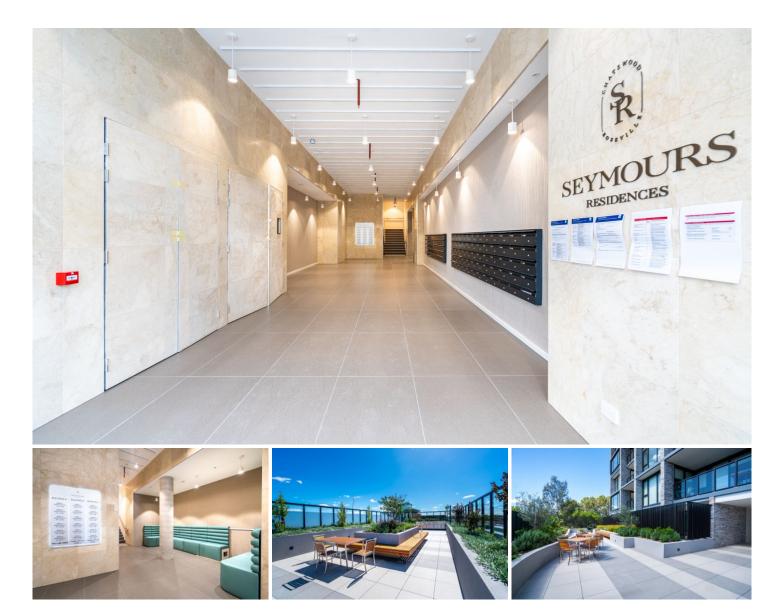

## 317/1015 Pacific Highway Roseville NSW

Each apartment comes with car space and storage, additional storage can be allocated while stocks last

Reshaping the streetscape at a landmark address on the boundary of Roseville and Chatswood, the highly anticipated Seymours Residences is nearing its mid-2022 completion date. Envisioned by BVN, the construction of this forward-thinking apartment collection is in the hands of Ceerose, known as a leading prestige building group with a reputation for delivering innovative property developments.

Seymours Residences spans across three buildings appearing as one striking low-rise complex, with a bold façade of smoked raw brick, concrete and glass already turning heads during the city commute. The secure island