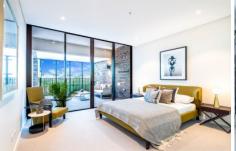

## 602/1015 Pacific Highway Roseville NSW

- Extra large 3 bedroom apartment with East facing aspect and district views
- Open plan lounge and dining with hardwood floors, shadow line ceilings
- Gas kitchen with 40mm stone bench tops, Miele appliances, feature cabinetry and breakfast bar
- Huge wrap-around balcony perfect for entertaining which offers podium tiling, lighting, tap, and gas point
- Built in wardrobes in all bedrooms
- Fully tiled bathrooms with recessed stone bench tops and feature tiles.
- Ducted reverse cycle air conditioning zoned for bedrooms and living areas
- Beautifully displayed common areas include garden terraces with outdoor furniture, water features, children's