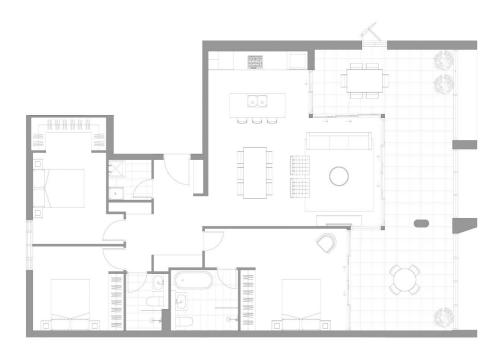

## 602/1015 Pacific Highway Roseville NSW

- Extra large 3 bedroom apartment with East facing aspect and district views
- Open plan lounge and dining with hardwood floors, shadow line ceilings
- Gas kitchen with 40mm stone bench tops, Miele appliances, feature cabinetry and breakfast bar
- Huge wrap-around balcony perfect for entertaining which offers podium tiling, lighting, tap, and gas point
- Built in wardrobes in all bedrooms
- Fully tiled bathrooms with recessed stone bench tops and feature tiles.
- Ducted reverse cycle air conditioning zoned for bedrooms and living areas
- Beautifully displayed common areas include garden terraces with outdoor furniture, water features, children's

Dictainer: This layout plan was produced prior to construction and has been prepared for marketing purposes only. The information is believed to be correct but is not guaranteed. Changes may be made during construction and dimensions and areas are approximate only and together with the firitings and finishes are subject to change in accordance with the contract for sale. The position of the firitine and finishings, should not be taken to be indicative of final positions of power points, TV connection points and the file. Prospective purchasers must rely on the courtee for sale for the is of indisons. Ballabors for services are and register. The purchaser must rely on the courtee for sale for the indicative of final positions of power points, TV connection points and the file.