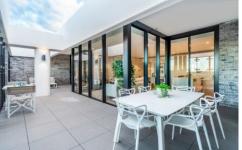

## 602/1015 Pacific Highway Roseville NSW

- Extra large 3 bedroom apartment with East facing aspect and district views
- Open plan lounge and dining with hardwood floors, shadow line ceilings
- Gas kitchen with 40mm stone bench tops, Miele appliances, feature cabinetry and breakfast bar
- Huge wrap-around balcony perfect for entertaining which offers podium tiling, lighting, tap, and gas point
- Built in wardrobes in all bedrooms
- Fully tiled bathrooms with recessed stone bench tops and feature tiles.
- Ducted reverse cycle air conditioning zoned for bedrooms and living areas
- Beautifully displayed common areas include garden terraces with outdoor furniture, water features, children's