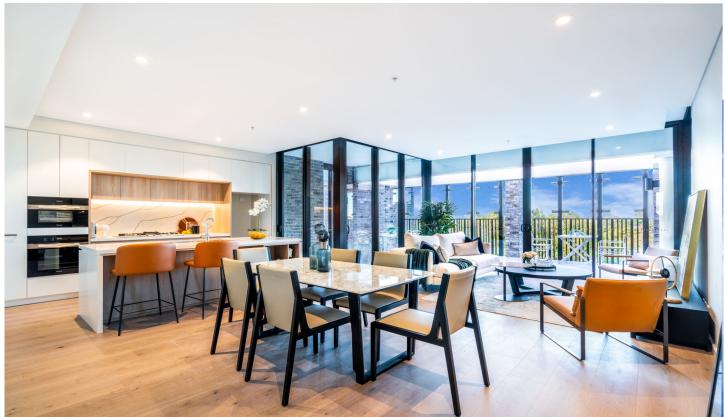

## 602/1015 Pacific Highway Roseville NSW

- Extra large 3 bedroom apartment with East facing aspect and district views
- Open plan lounge and dining with hardwood floors, shadow line ceilings
- Gas kitchen with 40mm stone bench tops, Miele appliances, feature cabinetry and breakfast bar
- Huge wrap-around balcony perfect for entertaining which offers podium tiling, lighting, tap, and gas point
- Built in wardrobes in all bedrooms
- Fully tiled bathrooms with recessed stone bench tops and feature tiles.
- Ducted reverse cycle air conditioning zoned for bedrooms and living areas
- Beautifully displayed common areas include garden terraces with outdoor furniture, water features, children's