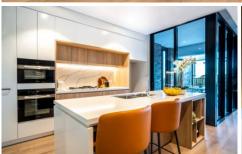

## 602/1015 Pacific Highway Roseville NSW

- Extra large 3 bedroom apartment with East facing aspect and district views
- Open plan lounge and dining with hardwood floors, shadow line ceilings
- Gas kitchen with 40mm stone bench tops, Miele appliances, feature cabinetry and breakfast bar
- Huge wrap-around balcony perfect for entertaining which offers podium tiling, lighting, tap, and gas point
- Built in wardrobes in all bedrooms
- Fully tiled bathrooms with recessed stone bench tops and feature tiles.
- Ducted reverse cycle air conditioning zoned for bedrooms and living areas
- Beautifully displayed common areas include garden terraces with outdoor furniture, water features, children's