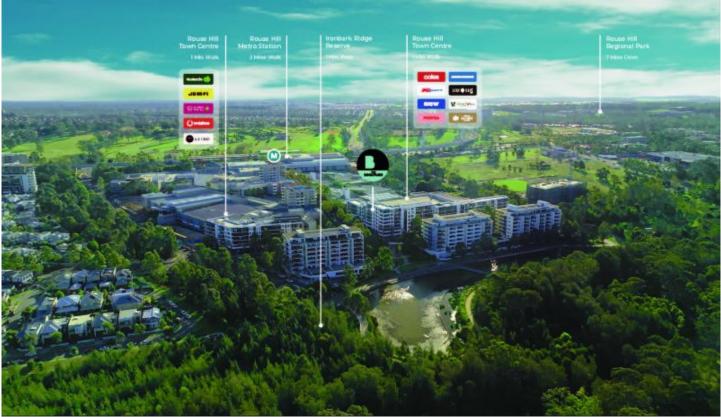

## 103/80 Main Street Rouse Hill NSW

Located right in the heart of Rouse Hill Town Centre, the Boulevard Rouse Hill is the only brand-new completed unit available that is connected to the Rouse Hill Town Centre. Simply cross the street from Woolworths, and you're at the Boulevard doorstep already, literally.

## Some Key Features:

- Brand New, Completed, Oversized 1, 2, and 3 bedrooms, all with a dedicated study corner.
- 30 seconds walk to Rouse Hill metro station
- Located just outside of Woolworths, next to Kmart and Rouse Hill Shopping Centre
- 30 seconds walk to Rouse Hill town centre
- Every single unit is either North or East facing