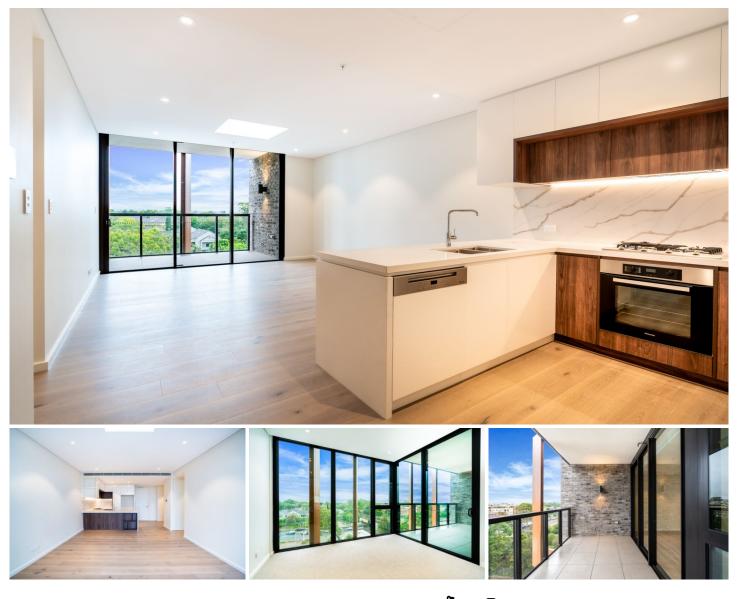

## 607/1015 Pacific Highway Roseville NSW

- Top floor apartment(level 6) with North facing aspect and district views

- Open plan lounge and dining with hardwood floors, shadow line ceilings, skylight and additional study bay

- Gas kitchen with 40mm stone bench tops, Miele appliances, feature cabinetry and breakfast bar

- Huge covered balcony accessed from both the master bedroom and the living area through double glass stacker doors

- Balcony offers podium tiling, lighting, tap, gas point and exposed brick feature wall

- Built in wardrobes in both bedrooms, two fully tiled bathrooms with recessed stone bench tops and feature tiles.

- Ducted reverse cycle air conditioning zoned for both