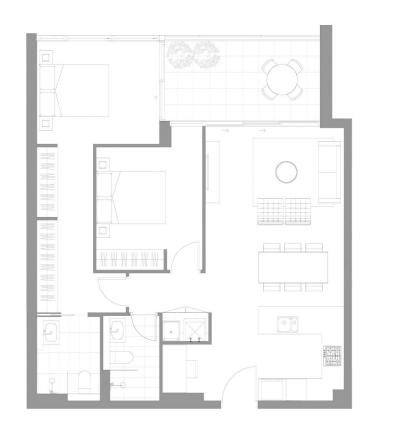

Dickiner: This layout plan was produced prior to construction and has been prepared for marketing purposes only. The information is believed to be correct but is not guaranteed. Changes may be made during construction and data been prepared for marketing purposes only. The information is believed to be correct but is not guaranteed. Changes may be made during construction and data been prepared for marketing purposes only. The information is believed to be correct but is not guaranteed. Changes may be made during construction and data been prepared for marketing purposes only. The information is believed to be correct but is not guaranteed. Changes may be made during construction and data been prepared for marketing purposes only. The information is believed to be correct but is not purposed in the information of purposes on the information of the informat

Unit 607 AREA Total Strata Size: 108 m<sup>2</sup> Prove 108 m<sup>2</sup> 108 m

(R)

SEYMOURS RESIDENCES

APARTMENT