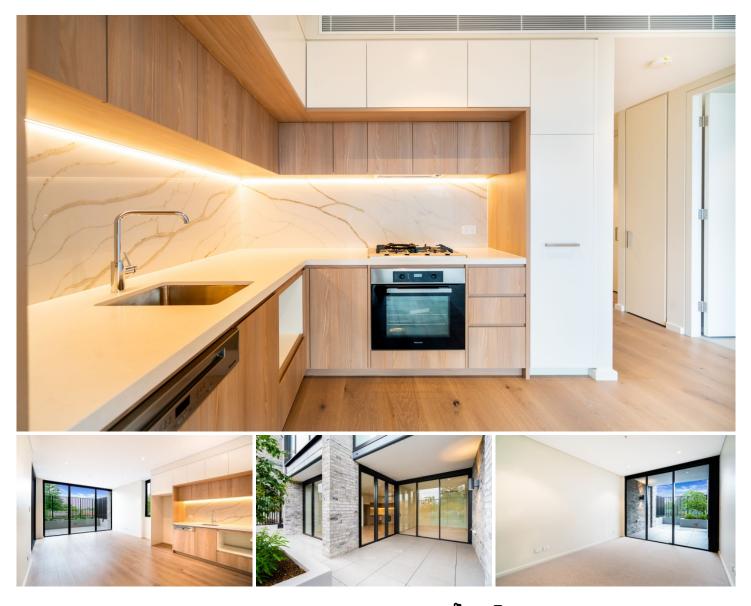

## 114/1015 Pacific Highway Roseville NSW

Extra large apartments with covered balconies to be used in all seasons, it presents an intuitive layout featuring extra-large apartments with covered balconies offering a versatile space to enjoy across all seasons, which is accessible from both the lounge and bedroom.