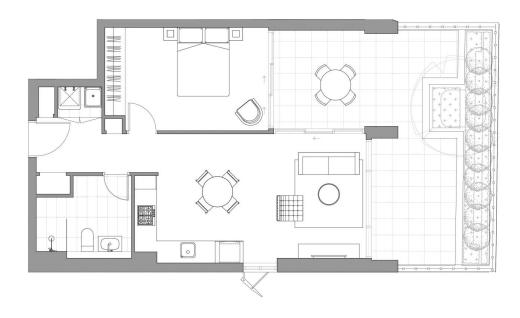

## 114/1015 Pacific Highway Roseville NSW

Extra large apartments with covered balconies to be used in all seasons, it presents an intuitive layout featuring extra-large apartments with covered balconies offering a versatile space to enjoy across all seasons, which is accessible from both the lounge and bedroom.