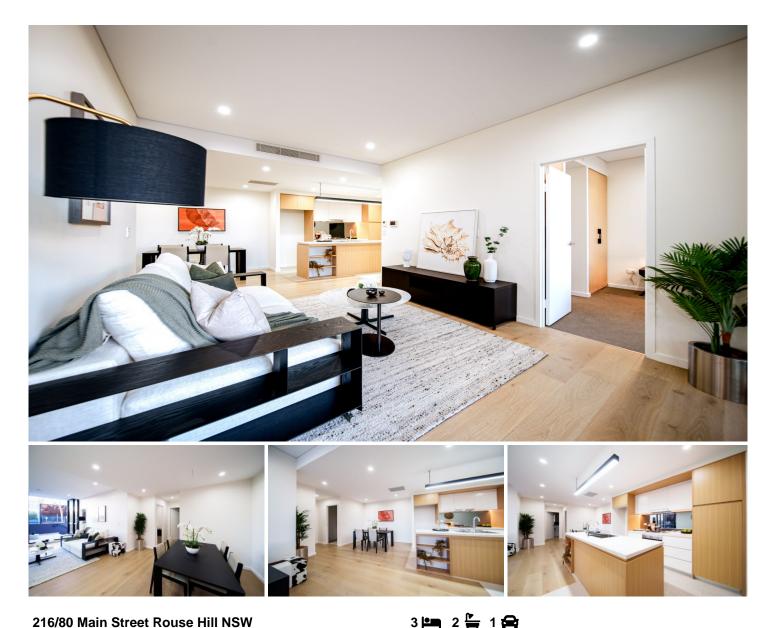

## 216/80 Main Street Rouse Hill NSW

Instead of having to drive home, wouldn't you rather walk home after your grocery shopping at Woolworths (or Coles for that matter)?

This 3 bedroom + study home is located right across Woolworths, right next to the Rouse Hill Town Centre on 80 Main Street.

With private front courtyard access, you can go into your home direct from the street.

This is the one and only unit located directly right next to the Rouse Hill Town Centre.

Call/email us to organise an appointment to inspect this home today.