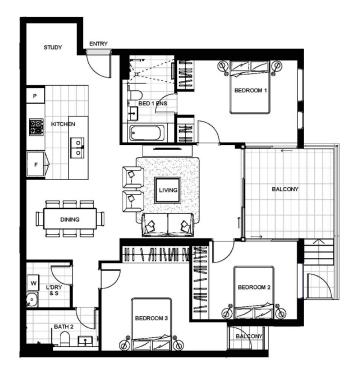

## 216/80 Main Street Rouse Hill NSW

Instead of having to drive home, wouldn't you rather walk home after your grocery shopping at Woolworths (or Coles for that matter)?

This 3 bedroom + study home is located right across Woolworths, right next to the Rouse Hill Town Centre on 80 Main Street.