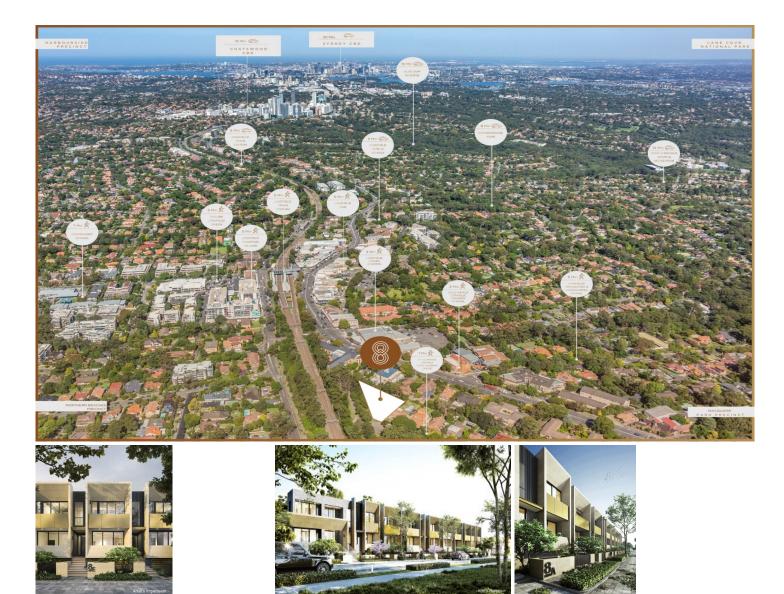

## 8-10 Wolseley Road Lindfield NSW

Wolseley Eight presents eight oversized 3, 4 and 5 bedroom light-filled terrace homes where remarkable architecture meets exceptional design. This boutique offering features magnificent double brick construction, natural stone facades and feature walls, and boasts independent lifts in each residence for easy access across levels of meticulously crafted floor plans that effortlessly captures the essence of modern living, offering comfort, convenience and access to a world of amenities.