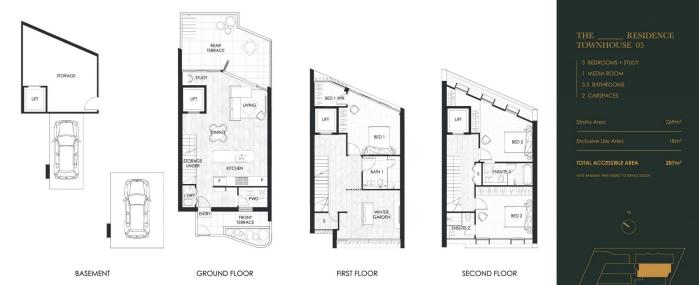

## 22 - 24 Bent Street Lindfield NSW

Finely Crafted and Exquisite in Detail, Deluna is a Private Community of Six Unique 3, 4 and 5 Bedroom Townhomes that Exude Effortless Elegance and Showcases Meticulously Considered Design.