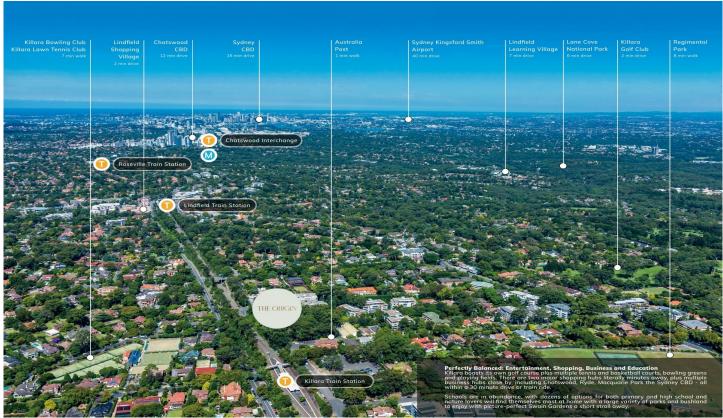

Cleverly appointed, with a level of detail befitting grand residences, these townhouses are the perfect representation of luxury, family lifestyle and convenience.

- 3 minute walk from Killara train station
- 4 bedroom, 3 bathroom with courtyard, huge double