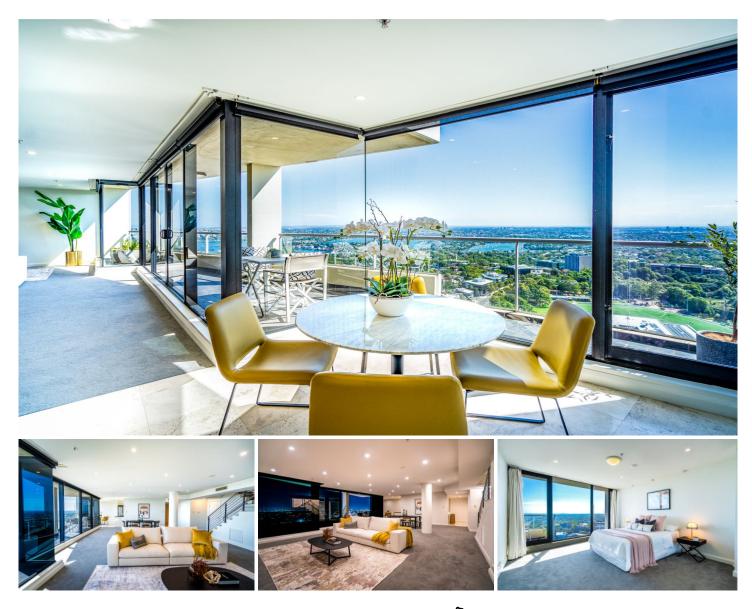

## 3502/1 Sergeants Lane St Leonards NSW

Located on level 35 of St Leonard's most iconic development, this oversized penthouse offers 180 degree panoramic views as far as the eye can see. With and emphasis on space, this penthouse apartment boasts an unrivalled 317sqm on title over two storeys, consisting of 3 bedrooms, 3.5 bathrooms and secure underground garaging for 4 cars. The flexible floor plan offers plenty of space between casual and formal dining options as well as the open plan living room. Quality stone benchtops are in abundance throughout the kitchen and all 3 bathrooms and the additional powder room. The building itself boasts recently refurbished facilities with an on-site pool and fitness centre. All located just above St Leonards station and the Forum shopping precinct.