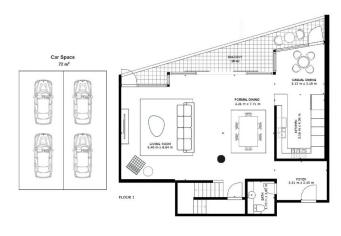

## 3502/1 Sergeants Lane St Leonards NSW

Located on level 35 of St Leonard's most iconic development, this oversized penthouse offers 180 degree panoramic views as far as the eye can see. With and emphasis on space, this penthouse apartment boasts an unrivalled 317sqm on title over two storeys, consisting of 3 bedrooms, 3.5 bathrooms and secure underground garaging for 4 cars. The flexible floor plan offers plenty of space between casual and formal dining options as well as the open plan living room. Quality stone benchtops are in abundance throughout the kitchen and all 3 bathrooms and the additional powder room. The building itself boasts recently refurbished facilities with an on-site pool and fitness centre. All located just above St Leonards station and the Forum shopping precinct.