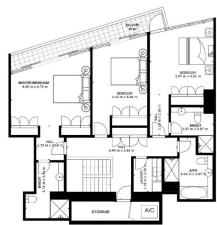

er two storeys, consisting of 3 bedrooms, 3.5 bathrooms and secure underground garaging for 4 cars. The flexible floor plan offers plenty of space between casual and formal dining options as well as the open plan living room. Quality stone benchtops are in abundance throughout the kitchen and all 3 bathrooms and the additional powder room. The building itself boasts recently refurbished facilities with an on-site pool and fitness centre. All located just above St Leonards station and the Forum shopping precinct.

## 3 🛤 3 🚔 4 🚘

**Type** : Apartment

View : https://www.plusagency.com.au/sale/nsw/north-s hore-lower/st-leonards/residential/apartment/749 2251



**Plus Agency Sales** 



Fiona/Shuran Yang 0452 480 606

## For full version visit the website

https://www.plusagency.com.au







FLOOR 2