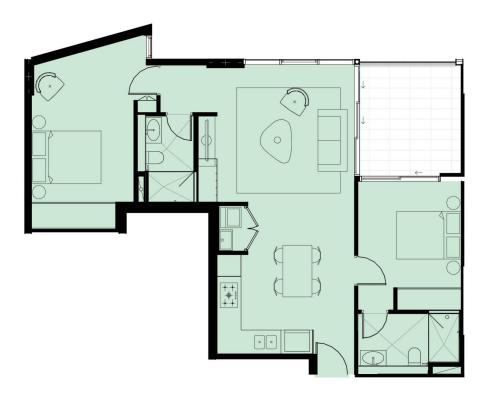

2 🔄 2 🖺 1 🗬

**Type:** Apartment

**View**: https://www.plusagency.com.au/sale/nsw/hills/ca stle-hill/residential/apartment/7492246

Adam Hosseini 0401 610 472

Chapman Gardens Project Mar 1300 604 177

For full version visit the website

Claracon

1800 906 688
chapmangardens.com.au

Declaimer: This layout plan was produced prior to construction and has been prepared for marketing purposes only. The information is believed to be correct but is not guaranteed. Changes may be made during construction and dimensions and areas are approximate cely and suggester with the finite and finishes are adopted to that again a construction and finite and finishes are adopted to that again a construction and dimensions and areas are approximate cely and suggester with the finishes and finishes are adopted to the data to be indicated of finishes and finishes areas are also depicted. The purchaser must only on the contract for add for the data to be indicated finishes are also depicted. The purchaser must only on the contract for add for the development at any time.