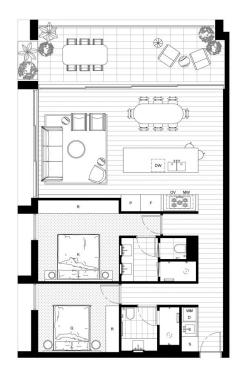

## 2 🛤 2 🚆 1 🚘

Type : Apartment

View : https://www.plusagency.com.au/sale/nsw/north-s hore-lower/northbridge/residential/apartment/749 2245

Stephen Ivanusa 1300 572 155

| Bedroom(s)                             | 2                  |
|----------------------------------------|--------------------|
| Bathroom(s)                            | 2                  |
| Internal Area m <sup>2</sup>           | 8                  |
| External Area m <sup>2</sup>           | 22                 |
| Total Area m <sup>2</sup>              | 20                 |
| 0 //                                   | Eastern Valley Way |
| D Dryer MW Microwave S Storage         |                    |
| F Fridge OV Oven WF Wine Fridge        |                    |
| FP Fireplace P Pantry WM Washing Machi | ne                 |
| K King Bed Q Queen Bed                 |                    |
| L Linen R Robes                        |                    |

Note: All areas shown are approximate. The information contained herein has been obtained from sources we believe to be relate and therefore have no reasons to doub 4% accuracy. The verdor and it's uspit will not be reasonable for any error or mildescription which may appen. Prospective purchases and leases are advised to make their ore incursions and invasitantions.