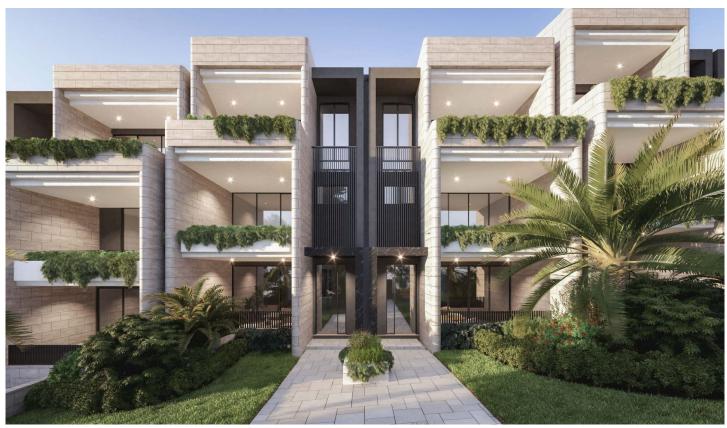

TH01/2 - 4 Eton Road Lindfield NSW

Sunfield Residences offers an outstanding range of finishes, complementing each space with perfectly selected materials that ensure the home's durability and practicality while remaining attractive to the eye. Design feature includes:

- 1) World class appliances meet the added creature comforts of home with a fully integrated Vintec wine cabinet, Gaggenau kitchen appliances wrapped around a First-Class kitchen design.
- 2) All bathrooms finishes have been thoughtfully chosen based on their intended use all bathrooms are conceived to outlast high-traffic applications.
- 3) Bathroom has generous space to feature a floating vanity with twin basin, Kohler smart toilet and a free-standing bathtub.
- 4) Timber floors laid in a herringbone pattern add warmth,