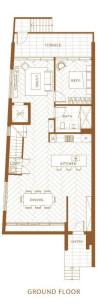

eature includes:

- 1) World class appliances meet the added creature comforts of home with a fully integrated Vintec wine cabinet, Gaggenau kitchen appliances wrapped around a First-Class kitchen design.
- 2) All bathrooms finishes have been thoughtfully chosen based on their intended use all bathrooms are conceived to outlast high-traffic applications.
- 3) Bathroom has generous space to feature a floating vanity with twin basin, Kohler smart toilet and a free-standing bathtub.
- 4) Timber floors laid in a herringbone pattern add warmth,

4 🚐 3 🚔 2 🗬

**Price**: Luxury Townhome Nearing Completion

**View :** https://www.plusagency.com.au/sale/nsw/north-s hore-upper/lindfield/residential/townhouse/74922

35



Skylar Yeung 1300 572 155



Jason Xie 1300 572 155



Residences Lindfield







FIRST FLOOR

## Townhouse 01

Total Strata Area: 253 sqm