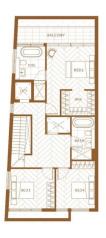

ture includes:

- 1) World class appliances meet the added creature comforts of home with a fully integrated Vintec wine cabinet, Gaggenau kitchen appliances wrapped around a First-Class kitchen design.
- 2) All bathrooms finishes have been thoughtfully chosen based on their intended use all bathrooms are conceived to outlast high-traffic applications.
- 3) Bathroom has generous space to feature a floating vanity with twin basin, Kohler smart toilet and a free-standing bathtub.
- 4) Timber floors laid in a herringbone pattern add warmth,

4 🚐 3 🚔 2 🗬

**Price**: Luxury Townhome Nearing Completion

**View :** https://www.plusagency.com.au/sale/nsw/north-s hore-upper/lindfield/residential/townhouse/74922

35



Skylar Yeung 1300 572 155



Jason Xie 1300 572 155



Residences Lindfield







FIRST FLOOR

## Townhouse 01

Total Strata Area: 253 sqm