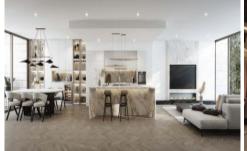

## 301/2 - 4 Eton Road Lindfield NSW

Sunfield Residences offers an outstanding range of finishes, complementing each space with perfectly selected materials that ensure the home's durability and practicality while remaining attractive to the eye.

Design feature includes:

- 1) World class appliances meet the added creature comforts of home with a fully integrated Vintec wine cabinet, Gaggenau kitchen appliances wrapped around a First-Class kitchen design.
- 2) All bathrooms finishes have been thoughtfully chosen based on their intended use all bathrooms are conceived to outlast high-traffic applications.
- 3) Bathroom has generous space to feature a floating vanity with twin basin, Kohler smart toilet and a free-standing bathtub.
- 4) Timber floors laid in a herringbone pattern add warmth,