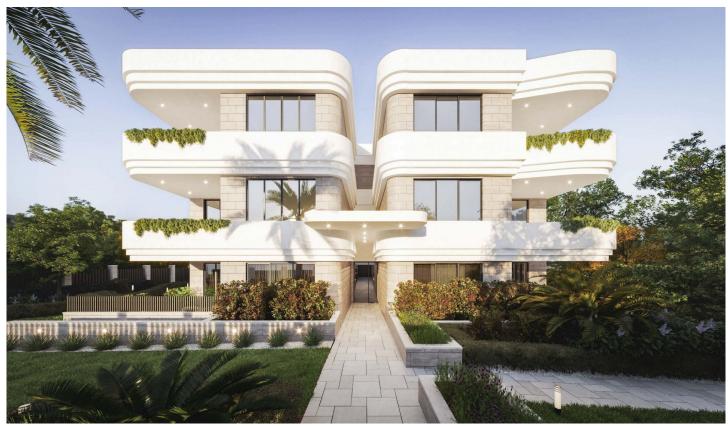

## 301/2 - 4 Eton Road Lindfield NSW

Sunfield Residences offers an outstanding range of finishes, complementing each space with perfectly selected materials that ensure the home's durability and practicality while remaining attractive to the eye.

Design feature includes:

- 1) World class appliances meet the added creature comforts of home with a fully integrated Vintec wine cabinet, Gaggenau kitchen appliances wrapped around a First-Class kitchen design.
- 2) All bathrooms finishes have been thoughtfully chosen based on their intended use all bathrooms are conceived to outlast high-traffic applications.
- 3) Bathroom has generous space to feature a floating vanity with twin basin, Kohler smart toilet and a free-standing bathtub.
- 4) Timber floors laid in a herringbone pattern add warmth,