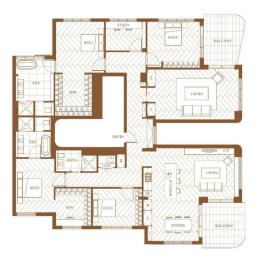

## Penthouse

4 Bedrooms + 1 Study + 2 Living Rooms + 3 Bathrooms + 2 Carspaces Total Strata Area : 300 sqm