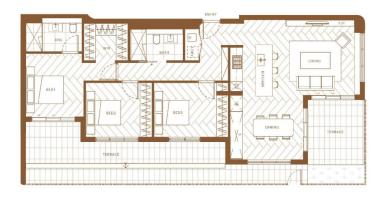

t ensure the home's durability and practicality while remaining attractive to the eye.

Design feature includes:

- 1) World class appliances meet the added creature comforts of home with a fully integrated Vintec wine cabinet, Gaggenau kitchen appliances wrapped around a First-Class kitchen design.
- 2) All bathrooms finishes have been thoughtfully chosen based on their intended use all bathrooms are conceived to outlast high-traffic applications.
- 3) Bathroom has generous space to feature a floating vanity with twin basin, Kohler smart toilet and a

3 📭 2 🖺 2 😭

**Type**: Apartment

**View**: https://www.plusagency.com.au/sale/nsw/north-s hore-upper/lindfield/residential/apartment/749223

3



Owen Su 1300 572 155



Fiona/Shuran Yang 0452 480 606

For full version visit the website





GROUND FLOOR

## Apartment 101

Total Strata Area : 203 sqm