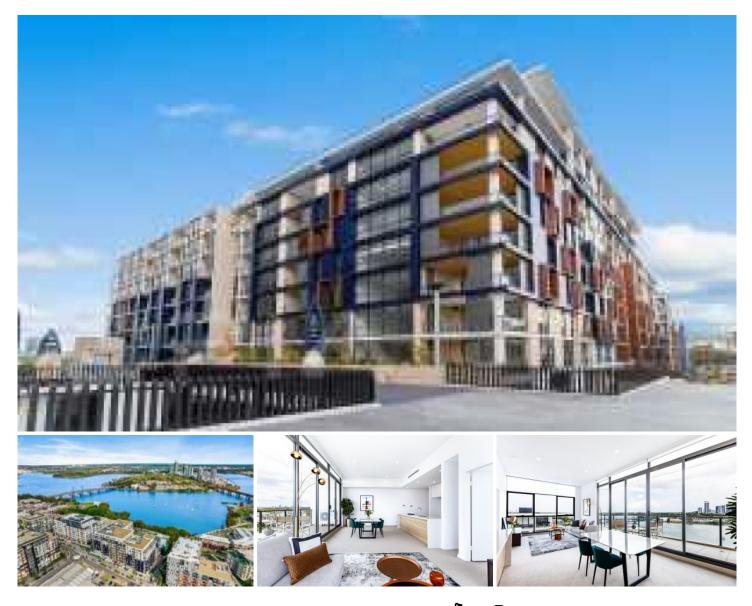

## C702/12 Nancarrow Avenue Meadowbank NSW

## PEARL OF THE BAY

This brilliantly master-planned community brings not only just a home but also a sophisticated lifestyle where amenities underneath the building and a lovely waterfront walk along the bayside. These new apartments are one of the best value waterfront apartments available in Sydney. Established on the Parramatta River, Shepherds Bays apartment offers not only the water views but also the foreshore gardens and other leisure options within the vicinity.

## LOCATION

? Strategically convenient with just 20 minutes from Sydney CBD, 15 minutes to Paramatta CBD and moments' walk to Meadowbank train station, buses and ferry wharf.