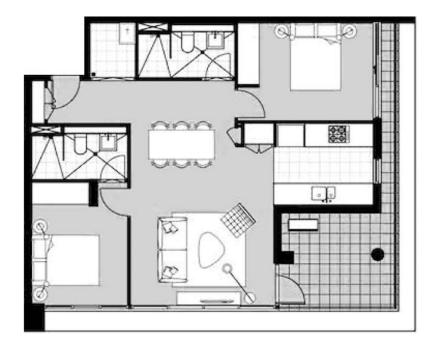

## A905/12 Nancarrow Avenue Meadowbank NSW

## **LOCATION**

? Strategically convenient with just 20 minutes from Sydney CBD, 15 minutes to Paramatta CBD and moments' walk to Meadowbank train station, buses and ferry wharf.

2 🔄 2 🔓 1 🖨

Type: Apartment