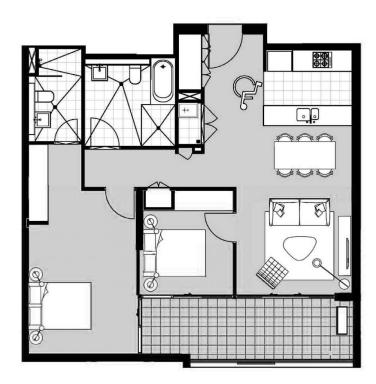

e but also a sophisticated lifestyle where amenities underneath the building and a lovely waterfront walk along the bayside. These new apartments are one of the best value waterfront apartments available in Sydney. Established on the Parramatta River, Shepherds Bays apartment offers not only the water views but also the foreshore gardens and other leisure options within the vicinity.

## LOCATION

? Strategically convenient with just 20 minutes from Sydney CBD, 15 minutes to Paramatta CBD and moments' walk to Meadowbank train station, buses and ferry wharf.

## For full version visit the website

**Type** : Apartment

View : https://www.plusagency.com.au/sale/nsw/norther n-suburbs/meadowbank/residential/apartment/74 92229



**Fiona/Shuran Yang** 0452 480 606



Roger/Li Zhu 0430 081 038