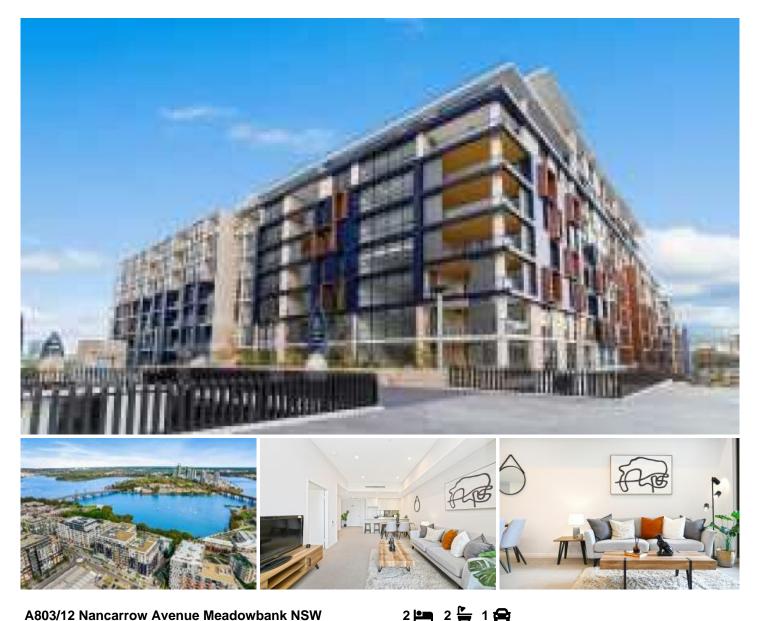

## A803/12 Nancarrow Avenue Meadowbank NSW

## PEARL OF THE BAY

This brilliantly master-planned community brings not only just a home but also a sophisticated lifestyle where amenities underneath the building and a lovely waterfront walk along the bayside. These new apartments are one of the best value waterfront apartments available in Sydney. Established on the Parramatta River, Shepherds Bays apartment offers not only the water views but also the foreshore gardens and other leisure options within the vicinity.

## LOCATION

? Strategically convenient with just 20 minutes from Sydney CBD, 15 minutes to Paramatta CBD and moments' walk to Meadowbank train station, buses and ferry wharf.