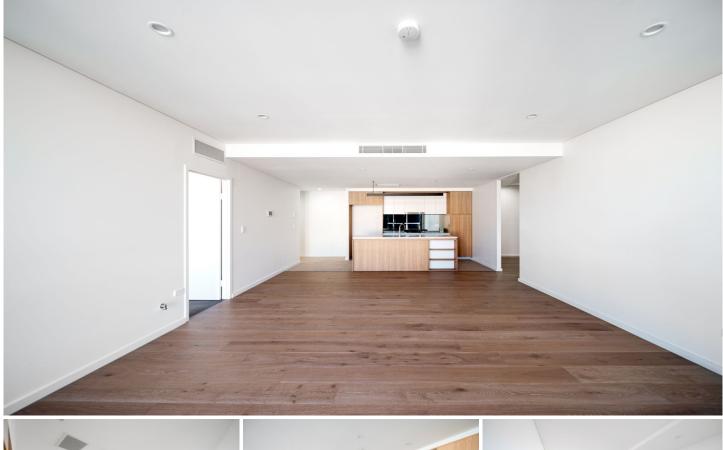

## 607/80 Main Street Rouse Hill NSW

Located on the North side of the building, this oversized 2 bedroom + study unit has sunlight all throughout the day going into every single room.

The layout is very practical with the two bedrooms separated by the living room, giving each bedroom total privacy.

Measuring 108sq internal + 14sqm balcony this is a very spacious 2 bedroom, larger than some 3 bedroom apartments in the area.

Call/email us to organise an appointment to inspect this home today.

Disclaimer: This information has been obtained from our