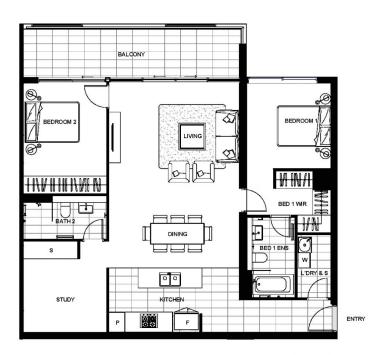

## 607/80 Main Street Rouse Hill NSW

Located on the North side of the building, this oversized 2 bedroom + study unit has sunlight all throughout the day going into every single room.

The layout is very practical with the two bedrooms separated by the living room, giving each bedroom total privacy.

Measuring 108sq internal + 14sqm balcony this is a very spacious 2 bedroom, larger than some 3 bedroom apartments in the area.

Call/email us to organise an appointment to inspect this home today.

Disclaimer: This information has been obtained from our