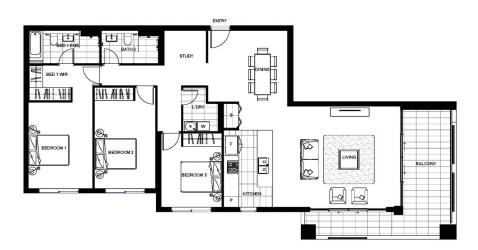

## 211/104 Caddies Boulevard Rouse Hill NSW

Located on the North East corner of the building, this 3 bedroom + study unit has a rare Water view and Park view. Measuring 135sqm internal + 18sqm balcony this is the largest 3-bedroom unit available in the whole complex.