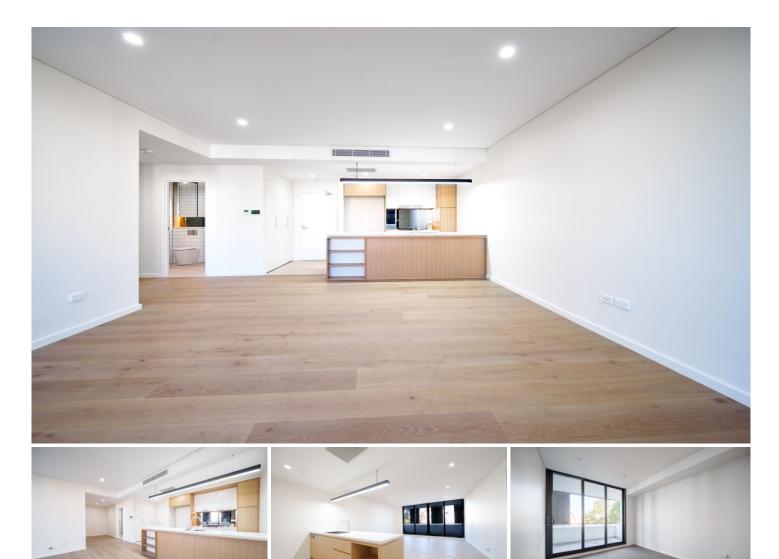

## 212/80 Main Street Rouse Hill NSW

This oversized 1 bedroom + study with 1 parking is measuring 64sqm internally + 13 sqm balcony.

With the East aspect, you get the beautiful morning sun directly into your apartment.

Conveniently located on 80 Main St, this unit is right next to the Rouse Hill Town Centre.

Call/email us to organise an appointment to inspect this home today.

Disclaimer: This information has been obtained from our sources we deem to be reliable. We make no representation as to its accuracy. All images and photographs are indicative only. We are merely passing the