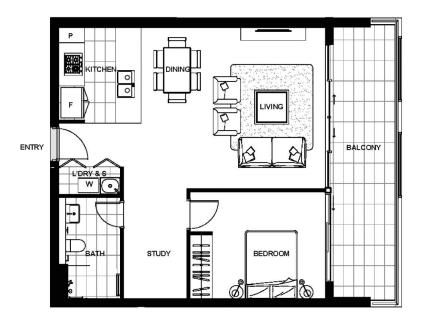

## 212/80 Main Street Rouse Hill NSW

This oversized 1 bedroom + study with 1 parking is measuring 64sqm internally + 13 sqm balcony.

With the East aspect, you get the beautiful morning sun directly into your apartment.

Declarer: This layout plan via produced prior to construction and has level prepared for audiciting approaces only. The information is believed to be correct bat is not guaranteed. Gauges may be under draining construction and darawises and areas are papersiance only and higher with the futures are approximate only and higher with the futures of the darawise and darawise and darawise and darawises and darawise and dar