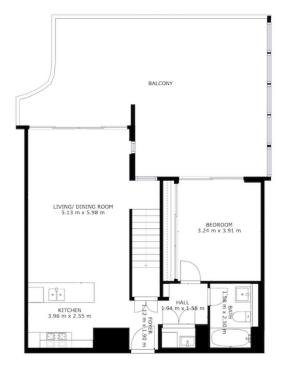

## 612/116 Bowden Street Meadowbank NSW

"Kingston Quarter" Shepherds Bay is the area's finest development offering a waterfront position, luxurious designer finishes and the most convenient access to Meadowbank's surrounds. Resort style grounds create a luxurious waterside playground with Train station, Ferry wharf and local buses all within a short walk.

- Generous bedroom with built-ins
- Balcony ideal for entertaining
- Great open plan layout
- Reverse cycle air-conditioning
- Secure car space
- Swimming pool and spa

2 🔄 2 🖺 1 🗬

**Type**: Apartment

**View**: https://www.plusagency.com.au/sale/nsw/norther n-suburbs/meadowbank/residential/apartment/74



Roger/Li Zhu 0430 081 038

## For full version visit the website





FLOOR 1 FLOOR 2