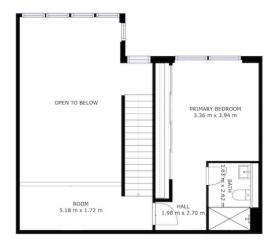

## 612/116 Bowden Street Meadowbank NSW

"Kingston Quarter" Shepherds Bay is the area's finest development offering a waterfront position, luxurious designer finishes and the most convenient access to Meadowbank's surrounds. Resort style grounds create a luxurious waterside playground with Train station, Ferry wharf and local buses all within a short walk.

- Generous bedroom with built-ins
- Balcony ideal for entertaining
- Great open plan layout
- Reverse cycle air-conditioning
- Secure car space
- Swimming pool and spa

2 🔄 2 🖺 1 🗬

**Type**: Apartment

**View**: https://www.plusagency.com.au/sale/nsw/norther n-suburbs/meadowbank/residential/apartment/74



Roger/Li Zhu 0430 081 038

## For full version visit the website





FLOOR 1 FLOOR 2