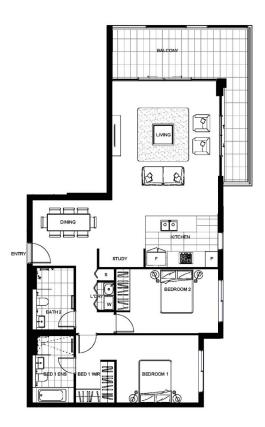

## 704/104 Caddies Boulevard Rouse Hill NSW

Located on the North East corner of the building, this oversized 2 bedroom + study unit has a rare Water view and Park view.

Measuring 108sq internal + 20sqm balcony this is a very spacious 2 bedroom, larger than some 3 bedroom apartments in the area.

Dictainer. This layout plan was produced prior to construction and has been prepared for authering purposes only. The indomation is believed to be correct bat is not guaranteed. Changes, may be made during construction and disarctions and narrow and approximate early and approximate only and supplier with the fittings, and finishes are subject to change in accordance with the continue for the fittings and finishes are adopted to change in accordance with the continue for such fitting continued for the fitting continued and the fitting continued for the fitting continued in the fitting continued for the fittin