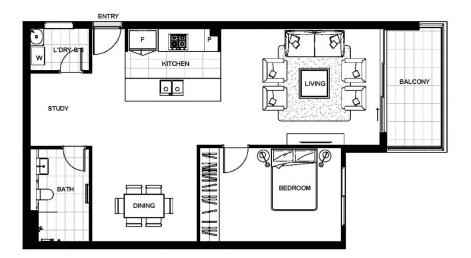

## 213/80 Main Street Rouse Hill NSW

This is the largest 1 bedroom + study with 1 parking measuring 78sqm internally + 7 sqm balcony.

With the East aspect, you get the beautiful morning sun directly into your apartment.

Conveniently located on 80 Main St, this unit is right next to the Rouse Hill Town Centre.

Call/email us to organise an appointment to inspect this home today.

Disclaimer: This information has been obtained from our sources we deem to be reliable. We make no representation as to its accuracy. All images and