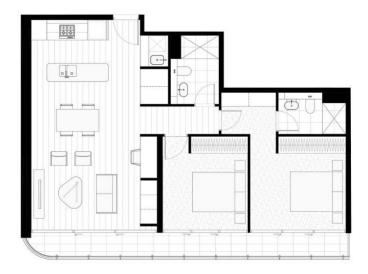

## 209/30 Alfred Street Milsons Point NSW

Aqualuna represents luxury living in Milsons Point. This unique building is designed to make the most of every corner aspect; the soft, organic curves touch the natural beauty of the Harbour.

Aqualuna has been a popular choice for buyers wanting to take advantage of the residences' proximity to Sydney Harbour and the CBD whilst enjoying the benefits of living in a tranquil, idyllic village-like Milsons Point.

Located on Australia's beautiful Sydney Harbour, is a one-of-a-kind development that inspires high-end living while being breathtakingly exquisite and spectacular in design. Premium finishes, Miele appliances, natural stone kitchens, timber flooring to living area, and floor-to-ceiling