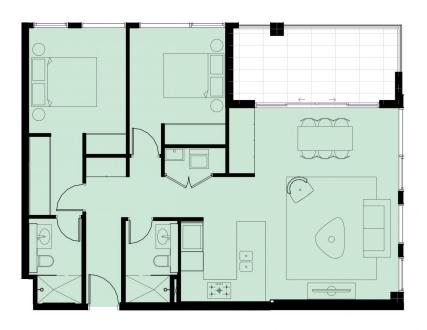

## 2 🛤 2 🚔 1 🚘

- Type : Apartment
- View : https://www.plusagency.com.au/sale/nsw/hills/ca stle-hill/residential/apartment/7492205

Adam Hosseini 1300 572 155

https://www.plusagency.com.au

Disclarer: This layout plan was produced prior to construction and has been prepared for marketing perposes only. The information is believed to be correct but is not guaranteed. Changes may be made during construction and dimension and areas are approximate only and hage ther with the fitting and finable are adapted to be located by the information is believed to be correct but is not guaranteed. Changes may be made during construction and dimension and areas are approximate only and hage ther with the fitting and finable are adapted to be located by the information is bedieved to be correct but is not guaranteed. Changes may be made during construction and dimension and areas are approximate only and hage ther with the fitting and finable areas that have been prior. The produce mater during a should be to be later to be indicated of fitting and fitting and the should be to be address of fitting and fitting and the should be to be address of fitting and fitting and the should be to be address of fitting and the should be to be address of fitting and fitting and the should be address of fitting and fitting and the should be address of the address of fitting and the should be address of the address of t

## PARKFRONT

2 BEDROOM APARTMENT Unit 330,430

1800 906 688