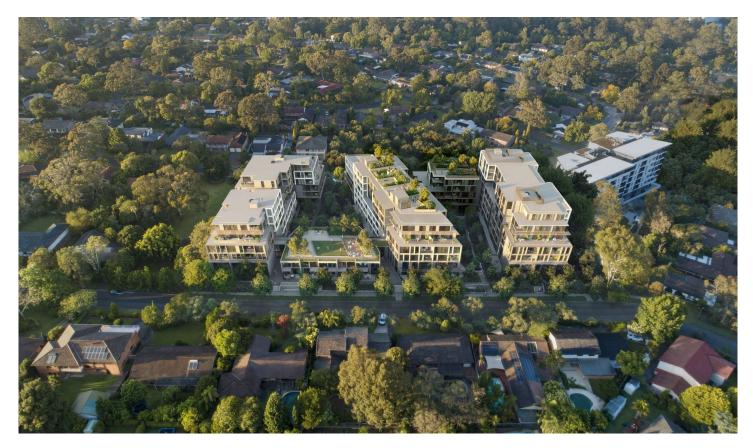

## 330/19 Dawes Avenue Castle Hill NSW

ONLY \$20,000 Deposit to secure your oversized 1,2&3 bedroom apartments and townhomes. All apartments come with car space! Most come with additional study room.

Delivered by award wining developer CG Group and award wining architect PTW and landscape designer Urbis.

Project features:

- The only project in Castle Hill with 2 internal gardens and
- 3 roof gardens on permanent parkfront
- Enjoy low strata costs
- Onsite builder warranty
- SMEG appliances with five-burners cooktop
- Smart digital keyless front door locks
- Design Excellence Award DA approved project

Prime location and walking distance from the Metro station, shopping centre, transport, education & more: 5 min walk to Showground Metro Station 5 min walk to Future Showground Precinct 5 min drive to Castle Towers Shopping Centre 7min to Norwest Business Park, 24 min to Chatswood