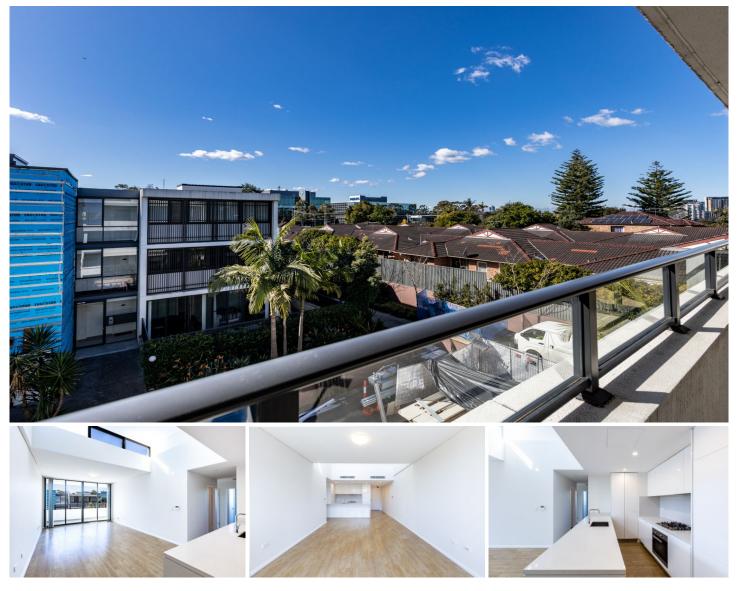

## 1 Allengrove Crescent North Ryde NSW

Introducing our new listing, a sundrenched North facing 3 bedroom located in the secure low-rise complex "Gondon Macquarie" in the heart of North Ryde. Located on level 3 with nothing above it, this modern 3 bedroom spans over approx. 120m2 of living space attracting natural light in the bedrooms and living room with a ceiling height of 3.9M in the living/dining room. Located within a 5min drive to Macquarie Uni, Macquarie shopping centre and Macquarie park train station, welcome to a lifestyle of convenience and grandeur. This 3 bedroom also features a separate study/home office for a private Working Space.

## Features

- \* 3 Spacious bedrooms each with Inbuilt Wardrobe.
- \* Separate Study/Home office