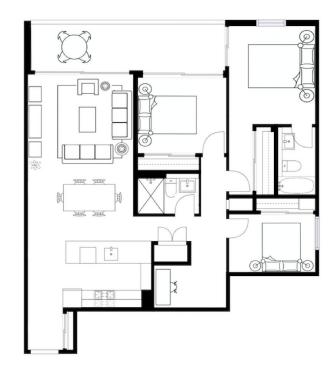

## 1 Allengrove Crescent North Ryde NSW

Introducing our new listing, a sundrenched North facing 3 bedroom located in the secure low-rise complex "Gondon Macquarie" in the heart of North Ryde. Located on level 3 with nothing above it, this modern 3 bedroom spans over approx. 120m2 of living space attracting natural light in the bedrooms and living room with a ceiling height of 3.9M in the living/dining room. Located within a 5min drive to Macquarie Uni, Macquarie shopping centre and Macquarie park train station, welcome to a lifestyle of convenience and grandeur. This 3 bedroom also features a separate study/home office for a private Working Space.

## Features

- \* 3 Spacious bedrooms each with Inbuilt Wardrobe.
- \* Separate Study/Home office