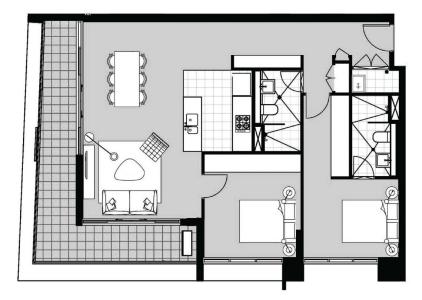

ust a home but also a sophisticated lifestyle where amenities underneath the building and a lovely waterfront walk along the bayside. These new apartments are one of the best value waterfront apartments available in Sydney. Established on the Parramatta River, Shepherds Bays apartment offers not only the water views but also the foreshore gardens and other leisure options within the vicinity.

# LOCATION

? Strategically convenient with just 20 minutes from Sydney CBD, 15 minutes to Paramatta CBD and moments' walk to Meadowbank train station, buses and ferry wharf.

# For full version visit the website



Type : Apartment

View : https://www.plusagency.com.au/sale/nsw/norther n-suburbs/meadowbank/residential/apartment/74 92200



John Yang 0403714870



**Fiona/Shuran Yang** 0452 480 606





## APARTMENT