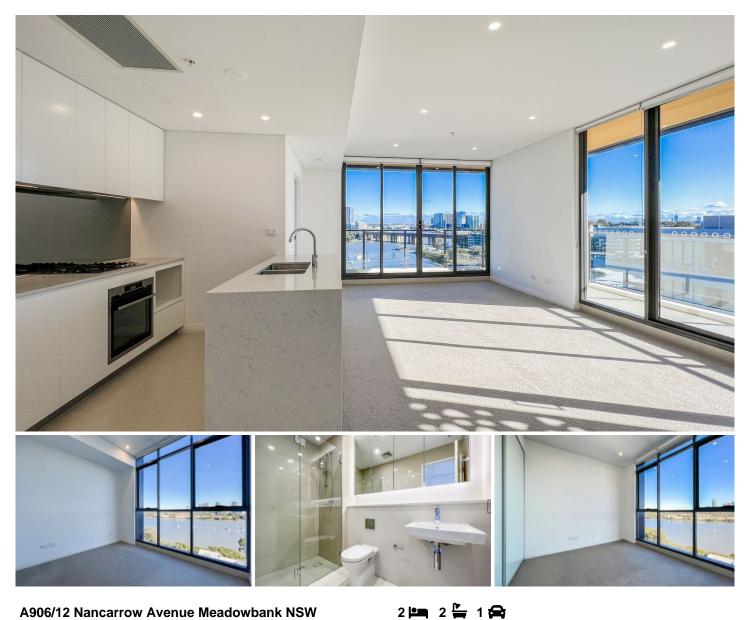

## A906/12 Nancarrow Avenue Meadowbank NSW

#### PEARL OF THE BAY

This brilliantly master-planned community brings not only just a home but also a sophisticated lifestyle where amenities underneath the building and a lovely waterfront walk along the bayside. These new apartments are one of the best value waterfront apartments available in Sydney. Established on the Parramatta River, Shepherds Bays apartment offers not only the water views but also the foreshore gardens and other leisure options within the vicinity.