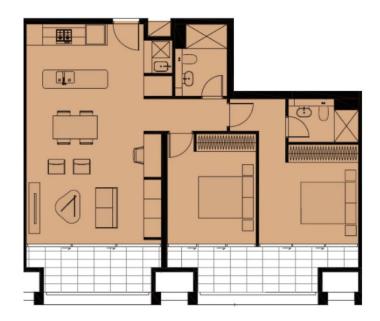

## G03/30 Alfred Street Milsons Point NSW

Aqualuna represents luxury living in Milsons Point. This unique building is designed to make the most of every corner aspect; the soft, organic curves touch the natural beauty of the Harbour.

Located on Australia's beautiful Sydney Harbour, is a one-of-a-kind development that inspires high-end living while being breathtakingly exquisite and spectacular in design. Premium finishes, Miele appliances, natural stone kitchens, timber flooring to living area, and floor-to-ceiling