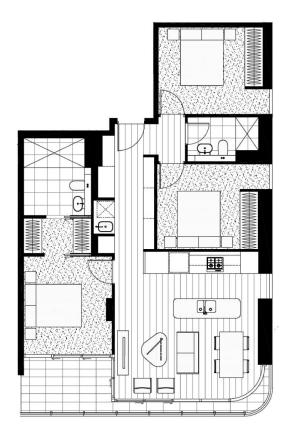

## 506/30 Alfred Street Milsons Point NSW

Aqualuna presents luxury living with floor-to-ceiling windows and sleek curved windows in the dining room that complement the precinct's calm environment and Harbour view. As they become one with the Milsons Point neighbourhood, which was just voted the second most liveable neighbourhood in Sydney in 2019, they are moments away from transportation, recreation, and luxury.

Located on Australia's beautiful Sydney Harbour, is a one-of-a-kind development that inspires high luxury living while being breathtakingly exquisite and spectacular in design. Premium finishes, Miele appliances, natural stone kitchens, timber flooring, and floor-to-ceiling windows are just a few of the features.