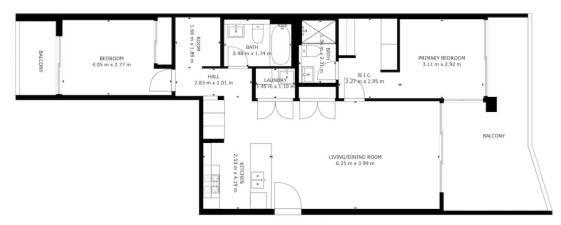

- Generous bedroom with built-ins
- Balcony ideal for entertaining
- Great open plan layout
- Reverse cycle air-conditioning
- Secure car space
- Swimming pool and spa