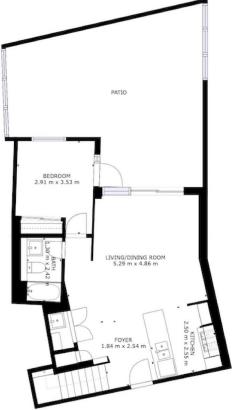

- Generous bedroom with built-ins
- Balcony ideal for entertaining
- Great open plan layout
- Reverse cycle air-conditioning
- Secure car space
- Swimming pool and spa

Disclaimer: This information has been obtained from our sources we deem to be reliable. We make no representation as to its accuracy. All images and photographs are indicative only. We are merely passing the information on. Any interested parties should make their own inquiries.