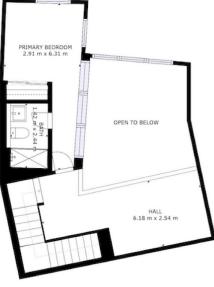

- Generous bedroom with built-ins
- Balcony ideal for entertaining
- Great open plan layout
- Reverse cycle air-conditioning
- Secure car space
- Swimming pool and spa

Disclaimer: This information has been obtained from our sources we deem to be reliable. We make no representation as to its accuracy. All images and photographs are indicative only. We are merely passing the information on. Any interested parties should make their own inquiries.