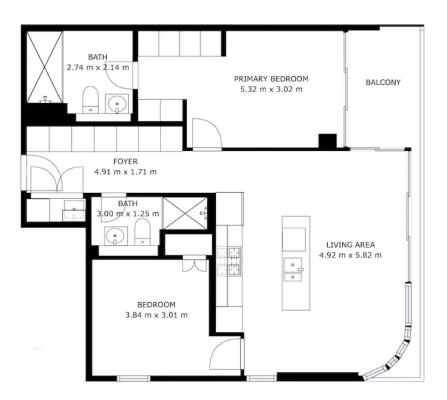

Designed to make the most of every corner aspect, the sophisticated interiors of Aqualuna's residence evoke a timeless luxury, with details providing elegant comfort. Designed by leading Architects, Koichi Takada. Aqualuna