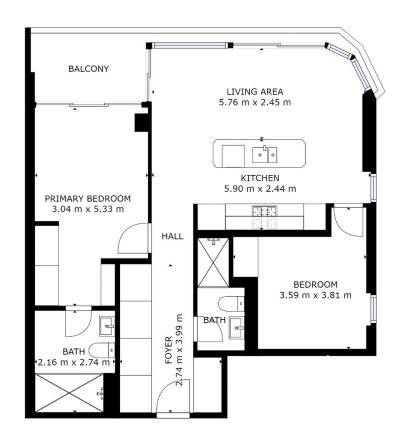

Designed to make the most of every corner aspect, the sophisticated interiors of Aqualuna's residence evoke a

2 📮 2 🖺 1 🖨

Type: Apartment

**View :** https://www.plusagency.com.au/sale/nsw/north-s hore-lower/milsons-point/residential/apartment/74