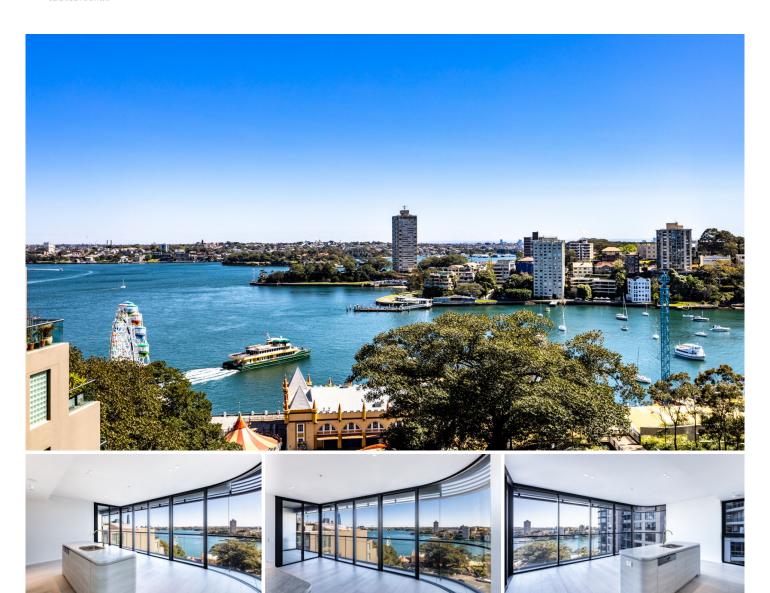

## 805/30 Alfred Street Milsons Point NSW

Introducing a new standard of luxury living in Milsons Point, Aqualuna' architecturally striking low-rise boutique building is peacefully nestled amid waterside of Harbour Bridge. You can enjoy the panoramic full water view as well as the iconic Luna Park and Harbour Bridge from the property.

Kitchen incorporate granite island benchtops, a combination of timber and neutral coloured joinery, brass plated tapware and quality Miele appliances. Bathrooms are beautifully finished with minimal aesthetic. In addition to the high quality custom brass plated tapware, there is abundance of storage and ambient LED lighting.

Designed to make the most of every corner aspect, the sophisticated interiors of Aqualuna's residence evoke a

2 📮 2 🖺 1 🖨

Type: Apartment

**View :** https://www.plusagency.com.au/sale/nsw/north-s hore-lower/milsons-point/residential/apartment/74