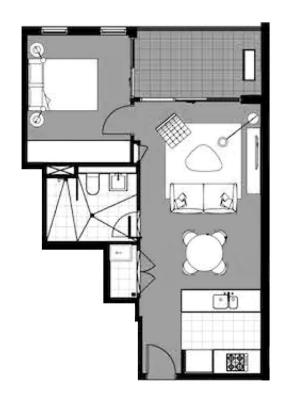

## B1201/12 Nancarrow Avenue Meadowbank NSW

This brilliantly master-planned community brings not only just a home but also a sophisticated lifestyle where amenities underneath the building and a lovely waterfront walk along the bayside. These new apartments are one of the best value waterfront apartments available in Sydney. Established on the Parramatta River, Shepherds Bays apartment offers not only the water views but also the foreshore gardens and other leisure options within the vicinity.