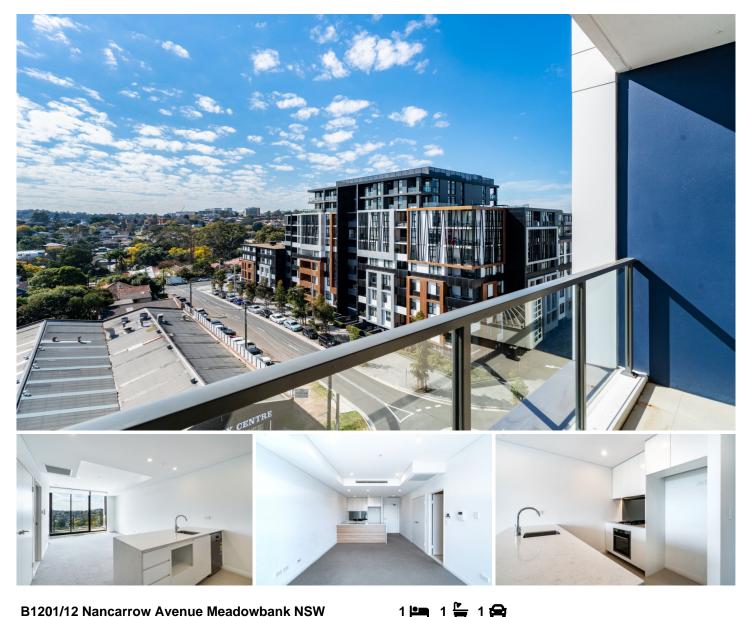

## B1201/12 Nancarrow Avenue Meadowbank NSW

This brilliantly master-planned community brings not only just a home but also a sophisticated lifestyle where amenities underneath the building and a lovely waterfront walk along the bayside. These new apartments are one of the best value waterfront apartments available in Sydney. Established on the Parramatta River, Shepherds Bays apartment offers not only the water views but also the foreshore gardens and other leisure options within the vicinity.

## LOCATION

? Strategically convenient with just 20 minutes from Sydney CBD, 15 minutes to Paramatta CBD and moments' walk to Meadowbank train station, buses and ferry wharf.

? Close proximity to Sydney Olympic Park, Rhodes