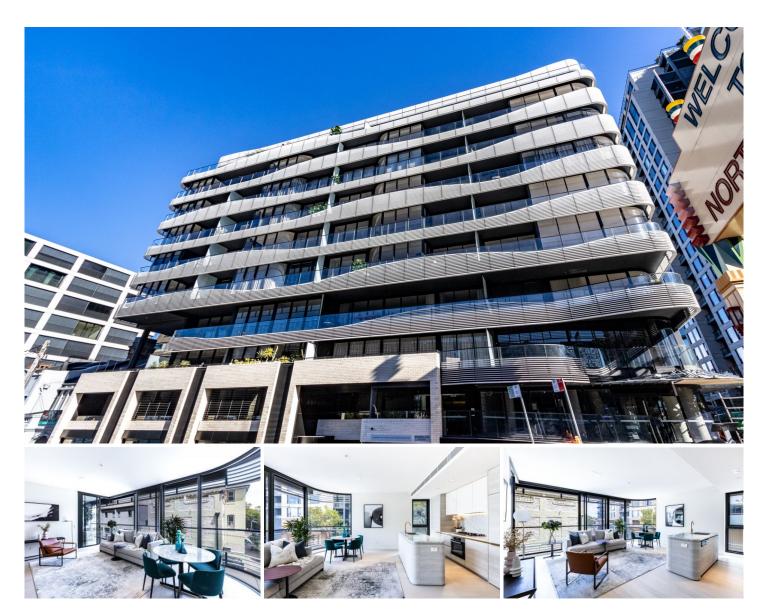

## 106/30 ALFRED STREET, MILSONS POINT

Set alongside Sydney Harbour in of Sydney's most desirable suburbs, this brand new 3 bedroom apartment within 'Aqualuna' is finished to the highest of standards with opulent finishes and striking design from start to finish. Enjoy comfortable, convenient low-maintenance living just footsteps to harbour foreshore walks, parks, eateries, key transport connections, only minutes to Sydney CBD.

A genuine lifestyle opportunity appealing to downsizers, executive couples, young families and investors alike.

- Open plan living/dining wrapped in floor-to-ceiling windows with a covered balcony
- Designer kitchen with integrated Miele appliances, gas