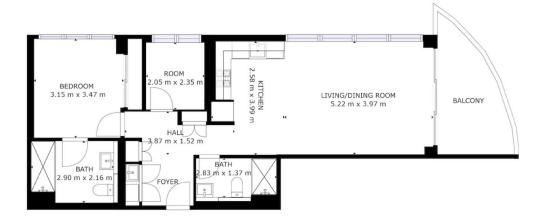

## A105/2 Oliver Road Chatswood NSW

This luxury one bedroom plus study apartment is located in the heart of Chatswood catchment by high and public schools, this distinctive apartment showcases the beauty of the exceptional design an open plan, spacious layout and undeniable convenience. Moments from the parklands, Chatswood Oval and Chatswood Golf Club.

## Features:

- \* Exceptional fixtures and fittings boasting undeniable luxury
- \* 1 b/r with built-in wardrobes + 1 study

For full version visit the website