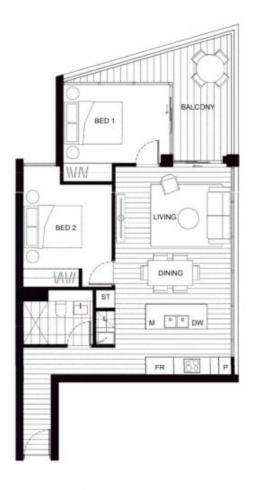

## A301/2 Oliver Road Chatswood NSW

This luxury apartments is located in the heart of chatswood catchment by high and public schools, this distinctive apartment showcases the beauty of the exceptional design an open plan, spacious layout and undeniable convenience. Moments from the parklands, Chatswood Oval and Chatswood Golf Club.

- \* 5 mins stroll to Chatswood Interchange & Chatswood Westfield
- \* 2 mins walk to Chatswood Public School & approx 20 minutes drive to the city Features:
- \* Exceptional fixtures and fittings boasting undeniable luxury
- \*2 b/r with built-in wardrobes, master room with en-suite
- \* Morden bathroom

## 2 📭 1 🖺 1 🖨

Type: Apartment

View: https://www.plusagency.com.au/sale/nsw/north-s hore-lower/chatswood/residential/apartment/7492

141

**Plus Agency Sales** 

For full version visit the website