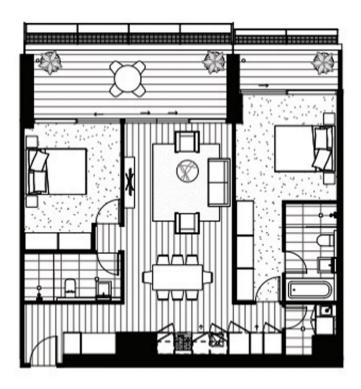

## 5608/115 Bathurst Street Sydney NSW

Right in the heart of Sydney CBD, this radiant 2-bed apartment presents brilliant modern living in a prime address within 'Greenland Center', a stunning cosmopolitan new development of luxury and effortless urban convenience. Set on the 56th floor of the building, its North Facing position affording it day-long sun and enviable views stretching across Sydney to the harbour, creating a haven of comfort that highly desired. An open plan living/dining area presents a large relaxed space opening fully to a large balcony which creates a vast zone perfect for a flexible array of uses. Residents can take full advantage of the five-star amenities and unbeatable lifestyle set above Sydney CBD's exciting restaurants, shopping districts and transport hub.

Type : Apartment Building Size : 103 sqm

View: https://www.plusagency.com.au/sale/ns

w/sydney-city/sydney/residential/apartm

ent/7492137

**Plus Agency Sales** 