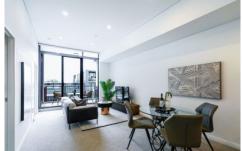

#### 605C/6 Nancarrow Avenue MEADOWBANK NSW

The apartment offers quality fixtures and fittings at every turn while the complex presents a striking architectural design it's a property you'll be proud to call home. Positioned on level 6, this spacious one bedroom plus study apartment offers extremely size living room and water views. You will enjoy all of the lifestyle amenities that Shepherd's Bay has offering including riverside cycleways, parks, shops and an abundance of public transport options.

### Property Highlights

- Gourmet kitchen with quality AEG stainless-steel appliances, including gas cooktop, electric oven and dishwasher. A large island benchtop with waterfall edge and seamless under-mount sink, and a stylish mirrored