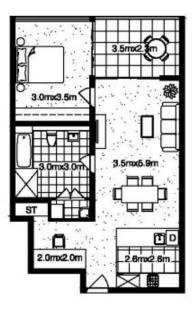

#### 605C/6 Nancarrow Avenue MEADOWBANK NSW

The apartment offers quality fixtures and fittings at every turn while the complex presents a striking architectural design it's a property you'll be proud to call home. Positioned on level 6, this spacious one bedroom plus study apartment offers extremely size living room and water views. You will enjoy all of the lifestyle amenities that Shepherd's Bay has offering including riverside cycleways, parks, shops and an abundance of public transport options.

#### For full version visit the website

Internal Area: Approx. 62m² External Area: Approx. 8m² Total Area: Approx. 70m2

# 605C/6 Nancarrow Ave, Meadowbank NSW 2114

Discialmer:
This plan is presented in good faith and is to be used as a guide. It does not constitute an offer or cotract. All area sizes indicated are approximate only. Positions of furniture, fittings and the like are not indicative of final positioning.