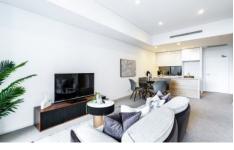

#### 605C/6 Nancarrow Avenue MEADOWBANK NSW

The apartment offers quality fixtures and fittings at every turn while the complex presents a striking architectural design it's a property you'll be proud to call home. Positioned on level 6, this spacious one bedroom plus study apartment offers extremely size living room and water views. You will enjoy all of the lifestyle amenities that Shepherd's Bay has offering including riverside cycleways, parks, shops and an abundance of public transport options.

### Property Highlights

- Gourmet kitchen with quality AEG stainless-steel appliances, including gas cooktop, electric oven and dishwasher. A large island benchtop with waterfall edge and seamless under-mount sink, and a stylish mirrored