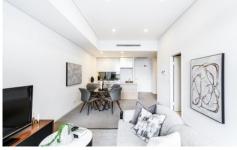

#### 605C/6 Nancarrow Avenue MEADOWBANK NSW

The apartment offers quality fixtures and fittings at every turn while the complex presents a striking architectural design it's a property you'll be proud to call home. Positioned on level 6, this spacious one bedroom plus study apartment offers extremely size living room and water views. You will enjoy all of the lifestyle amenities that Shepherd's Bay has offering including riverside cycleways, parks, shops and an abundance of public transport options.

### Property Highlights

- Gourmet kitchen with quality AEG stainless-steel appliances, including gas cooktop, electric oven and dishwasher. A large island benchtop with waterfall edge and seamless under-mount sink, and a stylish mirrored