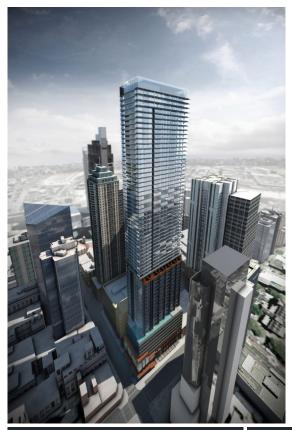

Designed by the well known award winning architectural BVN, Greenland Centre is the tallest residential building(237m,68 floors) in Sydney. It is sure to be the Sydney's newest landmark. An exclusive building in the heart of the CBD, within metres of world-class retail, five-star dining and internationally renowned cultural attractions.