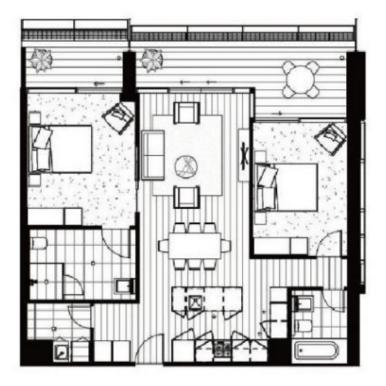

## 5801/115 Bathurst Street Sydney NSW

Showcasing state-of-the-art architectural design and spectacular water views across Sydney Harbour and the iconic skyline, this immaculate two bedroom apartment is part of the prestigious Greenland Centre Diamond Collection.