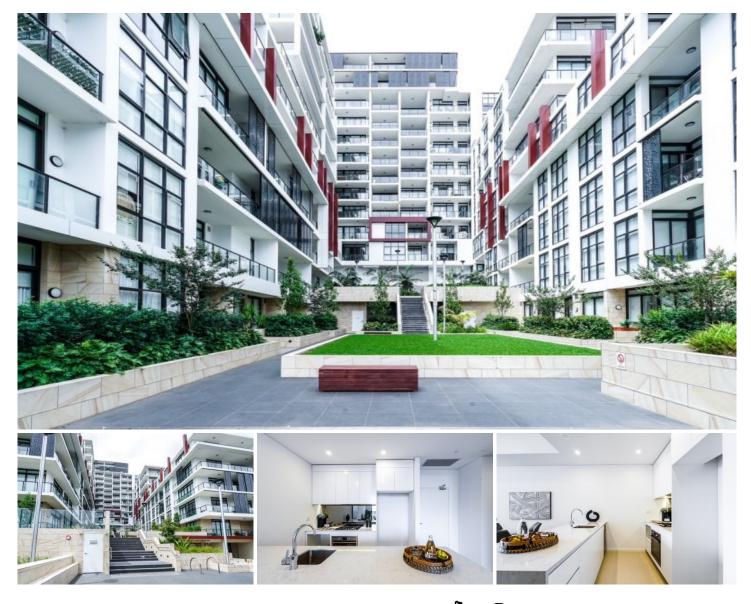

## 101C/6 Nancarrow Avenue Meadowbank NSW

The apartment offers quality fixtures and fittings at every turn while the complex presents a striking architectural design it's a property you'll be proud to call home. Positioned on level 1, this spacious one bedroom loft apartment offers extremely size living room. You will enjoy all of the lifestyle amenities that Shepherd's Bay has to offer including riverside cycleways, parks, shops and an abundance of public transport options.

## **Property Highlights**

- Gourmet kitchen with quality AEG stainless-steel appliances, including gas cooktop, electric oven and dishwasher. A large island benchtop with waterfall edge and seamless under-mount sink, and a stylish mirrored