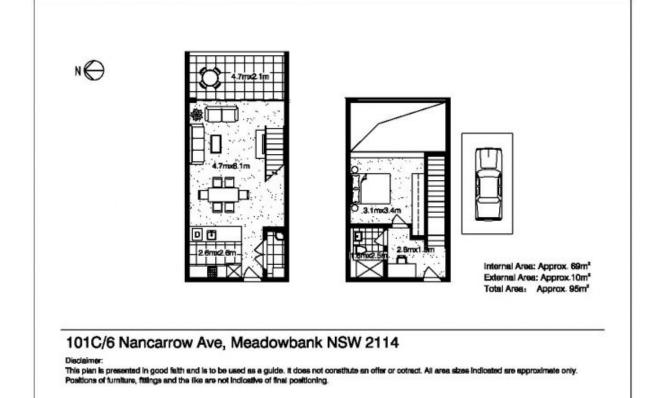

## 101C/6 Nancarrow Avenue Meadowbank NSW

The apartment offers quality fixtures and fittings at every turn while the complex presents a striking architectural design it's a property you'll be proud to call home. Positioned on level 1, this spacious one bedroom loft apartment offers extremely size living room. You will enjoy all of the lifestyle amenities that Shepherd's Bay has to offer including riverside cycleways, parks, shops and an abundance of public transport options.