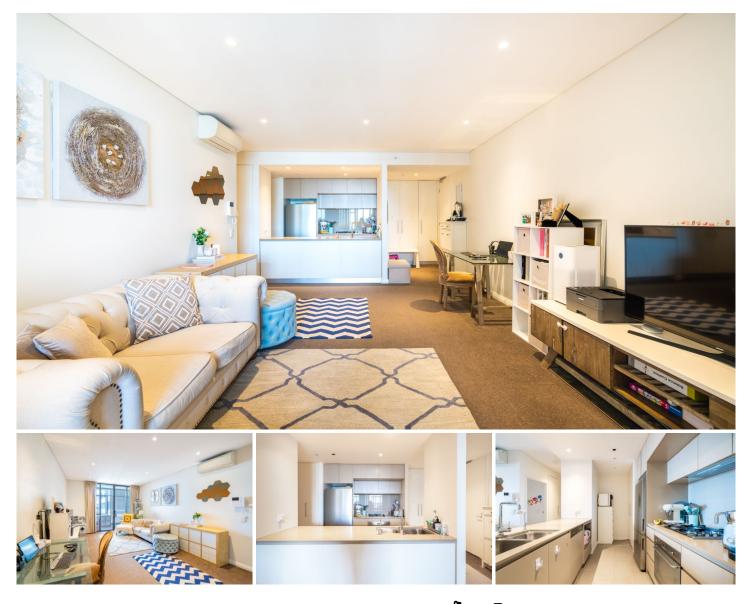

## 1606/31 Belmore Street Burwood NSW

Located on top of Emerald Square Burwood and connected to Burwood Plaza, which is an upmarket shopping centre with multiple restaurants/cafes & shops and footsteps away from Burwood Westfield offering even more variety. It is in the heart of Burwood in one of Sydney's inner west's most prestigious residential apartments.

This stylish and spacious, luxury 2 bedroom apartment is on the 16th floor and facing north. This contemporary home offers lifestyle and convivence with its generous sized bedrooms with built in wardrobes a modern ensuite and a private balcony. With an designer kitchen complete with an open plan layout that separates the living and dining areas, this apartment will tick all your boxes. Burwood Station is only a few mins walk away and with bus stops at your front