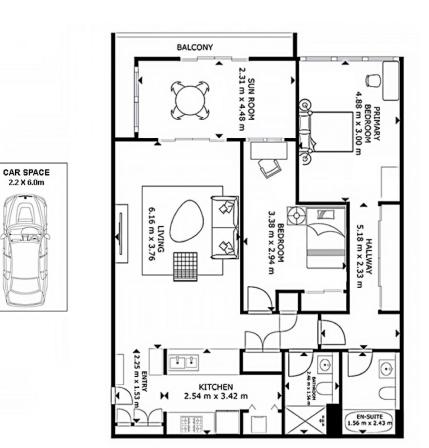

This stylish and spacious, luxury 2 bedroom apartment is on the 16th floor and facing north. This contemporary home offers lifestyle and convivence with its generous sized bedrooms with built in wardrobes a modern ensuite and a private balcony. With an designer kitchen complete with an open plan layout that separates the living and dining areas, this apartment will tick all your boxes. Burwood Station is only a few mins walk away and with bus stops at your front