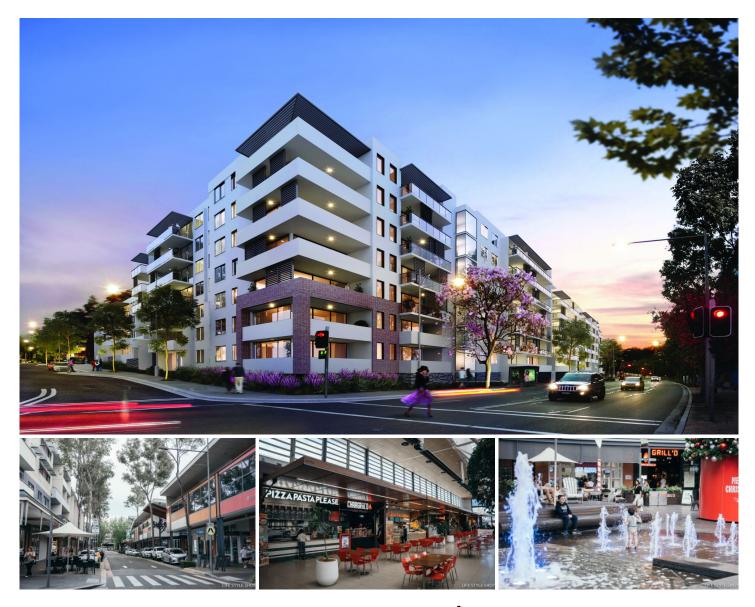

## 513/104 Caddies Boulevard Rouse Hill NSW

Located right in the heart of Rouse Hill Town Centre, the Boulevard Rouse Hill is the only brand-new completed unit available that is connected to the Rouse Hill Town Centre. Simply cross the street from Woolworths, and you're at the Boulevard doorstep already, literally.

## Some Key Features:

- Brand New, Completed, Oversized 1, 2, and 3 bedrooms, all with a dedicated study corner.
- 30 seconds walk to Rouse Hill metro station
- Located just outside of Woolworths, next to Kmart and Rouse Hill Shopping Centre
- 30 seconds walk to Rouse Hill town centre
- Every single unit is either North or East facing