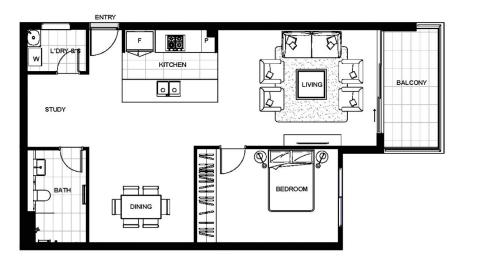

## Some Key Features:

- Brand New, Completed, Oversized 1, 2, and 3 bedrooms, all with a dedicated study corner.
- 30 seconds walk to Rouse Hill metro station
- Located just outside of Woolworths, next to Kmart and Rouse Hill Shopping Centre
- 30 seconds walk to Rouse Hill town centre
- Every single unit is either North or East facing

## For full version visit the website

https://www.plusagency.com.au

104 Caddies Boulevard, Rouse Hill, NSW

Declarer: This layout plan via produced prior to construction and has been prepared for audiciting approaces only. The information is believed to be correct bat is not guaranteed. Gauges may be under draining construction and darawises and areas are spansiance only and higher with the futures are approximate only and higher benefits and higher with the futures of future points. To concretion points and the like. Prospectice partners must only on their control for addition to the like of a laborative of future points. To concretion points and the like. Prospectice partners must only on their control for addition to the like of a laborative of future points. To concretion points and the like. Prospectice partners must only on their control for addition to the like of a laborative of future points. To concretion points and the like. Prospectice partners must only on their control for addition to the like of a laborative of future points. To concretion points and the like. Prospectice partners must only on their control for addition to the like.