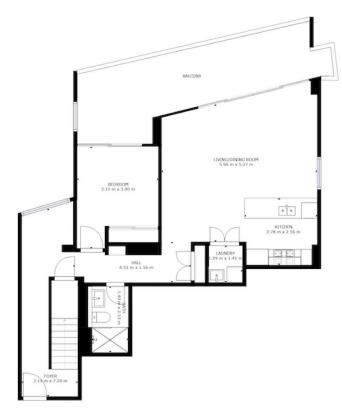

indow. Generous sized kitchen for home cook lovers.

Shepherds Bays Kingston Quarter development, this near new apartment ticks all the boxes. With convenience in mind, swimming pool facilities and spa. This brilliantly master-planned community bring not only just a home but also a sophisticated lifestyle where amenities underneath the building and a lovely waterfront walk along the bayside. These new apartments are one of the best value waterfront apartments available in Sydney. Established on the Parramatta River, Shepherds Bays apartment offers not

## For full version visit the website

2 🛤 2 🏪 1 🚘

**Type** : Apartment

View : https://www.plusagency.com.au/sale/nsw/norther n-suburbs/meadowbank/residential/apartment/74 90702



Roger/Li Zhu 0430 081 038



Julie/Ling Wei 1300 572 155





FLOOR 2



FLOOR 1