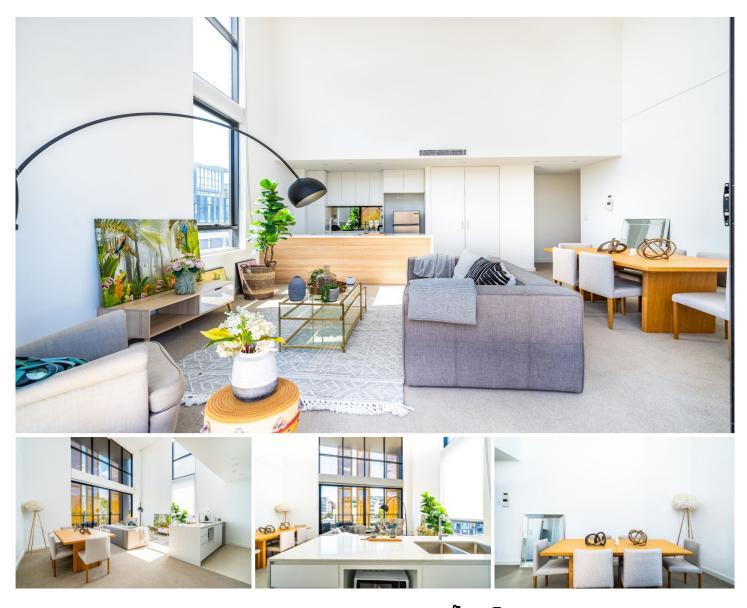

## 615/116 Bowden Street Meadowbank NSW

Generous sized master bedroom builds in wardrobes with modern ensuite on second floor. Good sized 2nd bedroom builds in wardrobes on first floor. Separate study for home office with window. Generous sized kitchen for home cook lovers.

Shepherds Bays Kingston Quarter development, this near new apartment ticks all the boxes. With convenience in mind, swimming pool facilities and spa. This brilliantly master-planned community bring not only just a home but also a sophisticated lifestyle where amenities underneath the building and a lovely waterfront walk along the bayside. These new apartments are one of the best value waterfront apartments available in Sydney. Established on the Parramatta River, Shepherds Bays apartment offers not